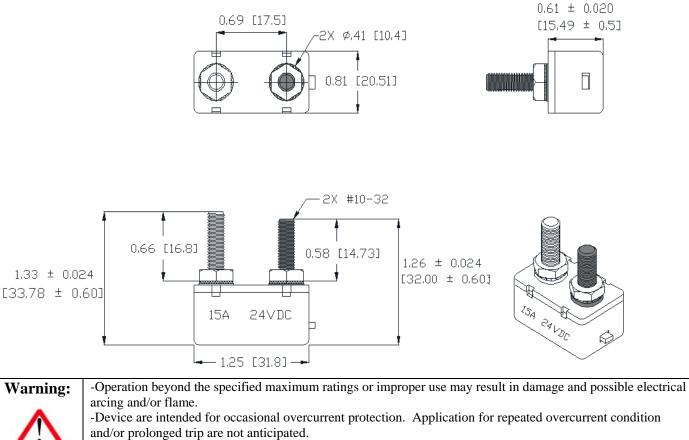

## Mechanical Dimensions: Inches [mm]

-Avoid contact of device with chemical solvent. Prolonged contact will damage the device performance.