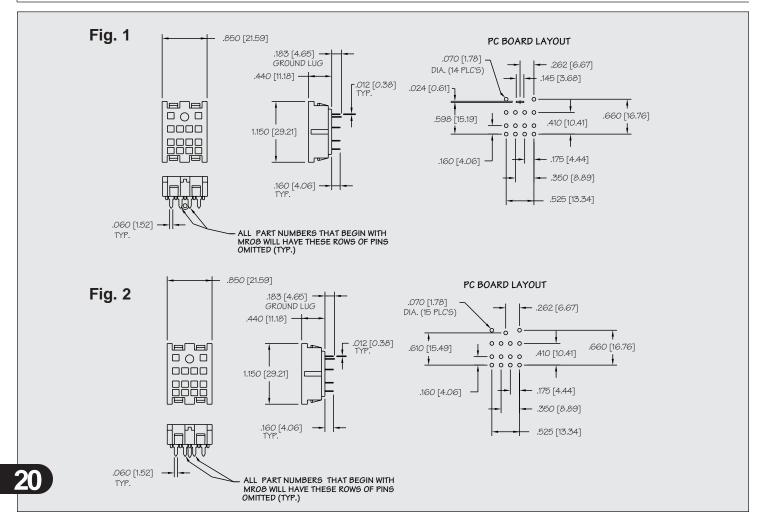

## **ORDERING CODE**

| PART NO.       | DESCRIPTION                      | TERMINAL TYPE                |
|----------------|----------------------------------|------------------------------|
| MR08-PCB (*)   | DPDT, 8 Pin Miniature (Fig. 1)   | PC Board                     |
| MR08-PCB-1G (* | ) DPDT, 8 Pin Miniature (Fig. 1) | PC Board, Ground Lug Omitted |
| MR08-PCB-2G    | DPDT, 8 Pin Miniature (Fig. 2)   | PC Board                     |
| MR14-PCB (*)   | 4PDT, 14 Pin Miniature (Fig. 1)  | PC Board                     |
| MR14-PCB-1G(*) | 4PDT, 14 Pin Miniature (Fig. 1)  | PC Board, Ground Lug Omitted |
| MR14-PCB-2G    | 4PDT, 14 Pin Miniature (Fig. 2)  | PC Board                     |