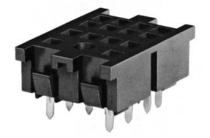

## **ORDERING CODE**

| PART NO.       | DESCRIPTION                      | TERMINAL TYPE                |
|----------------|----------------------------------|------------------------------|
| MR08-PCB (*)   | DPDT, 8 Pin Miniature (Fig. 1)   | PC Board                     |
| MR08-PCB-1G (* | ) DPDT, 8 Pin Miniature (Fig. 1) | PC Board, Ground Lug Omitted |
| MR08-PCB-2G    | DPDT, 8 Pin Miniature (Fig. 2)   | PC Board                     |
| MR14-PCB (*)   | 4PDT, 14 Pin Miniature (Fig. 1)  | PC Board                     |
| MR14-PCB-1G(*) | 4PDT, 14 Pin Miniature (Fig. 1)  | PC Board, Ground Lug Omitted |
| MR14-PCB-2G    | 4PDT, 14 Pin Miniature (Fig. 2)  | PC Board                     |