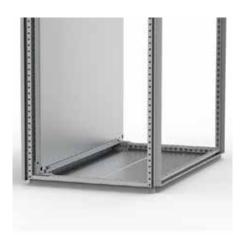

## **CONNECT AND PROTECT**

**Description:** Creates an installation surface over the full width of the enclosure. Easy installation by use of sliding profiles MTS from the side. Nominal width equals the enclosure width. When combining enclosures the MPWs can be connected and slid in as one installation surface. Can not be mounted in the rearmost position.