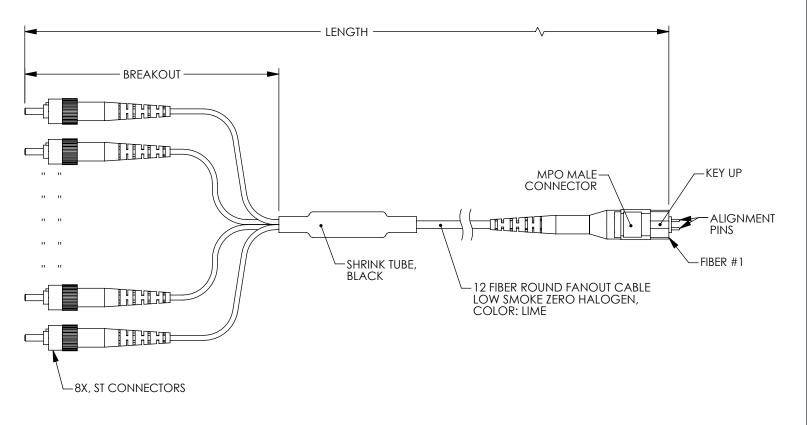

| WIRING MAP     |          |  |
|----------------|----------|--|
| MPO<br>FIBER # | ST COLOR |  |
| 1              | BLUE     |  |
| 2              | ORANGE   |  |
| 3              | GREEN    |  |
| 4              | BROWN    |  |
| 5              | -        |  |
| 6              | -        |  |
| 7              | -        |  |
| 8              | -        |  |
| 9              | YELLOW   |  |
| 10             | PURPLE   |  |
| 11             | ROSE     |  |
| 12             | AQUA     |  |
|                |          |  |

| PART NUMBER    | FIBER MODE           | LENGTH<br>METERS [FEET] | BREAKOUT<br>METERS [FEET] |
|----------------|----------------------|-------------------------|---------------------------|
| MPM8OM5-STZ-05 | 50/125 MULTIMODE OM5 | 0.5 [1.64]              | .30 [1.0]                 |
| MPM8OM5-STZ-1  | 50/125 MULTIMODE OM5 | 1.0 [3.28]              | .61 [2.0]                 |
| MPM8OM5-STZ-3  | 50/125 MULTIMODE OM5 | 3.0 [9.84]              | .61 [2.0]                 |
| MPM8OM5-STZ-5  | 50/125 MULTIMODE OM5 | 5.0 [16.40]             | .61 [2.0]                 |
| MPM8OM5-STZ-10 | 50/125 MULTIMODE OM5 | 10.0 [32.81]            | .61 [2.0]                 |