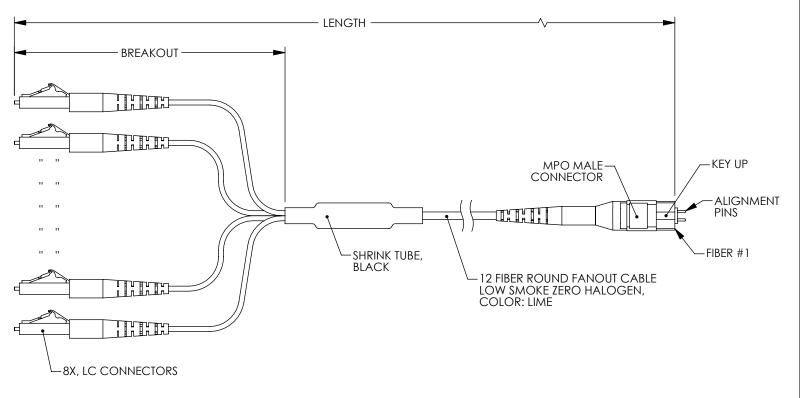

| WIRING MAP     |          |  |  |  |
|----------------|----------|--|--|--|
| MPO<br>FIBER # | LC COLOR |  |  |  |
| 1              | BLUE     |  |  |  |
| 2              | ORANGE   |  |  |  |
| 3              | GREEN    |  |  |  |
| 4              | BROWN    |  |  |  |
| 5              | -        |  |  |  |
| 6              | -        |  |  |  |
| 7              | -        |  |  |  |
| 8              | -        |  |  |  |
| 9              | YELLOW   |  |  |  |
| 10             | PURPLE   |  |  |  |
| 11             | ROSE     |  |  |  |
| 12             | AQUA     |  |  |  |

| PART NUMBER    | FIBER MODE           | LENGTH<br>METERS [FEET] | BREAKOUT<br>METERS [FEET] |
|----------------|----------------------|-------------------------|---------------------------|
| MPM8OM5-LCZ-05 | 50/125 MULTIMODE OM5 | 0.5 [1.64]              | .30 [1.0]                 |
| MPM8OM5-LCZ-1  | 50/125 MULTIMODE OM5 | 1.0 [3.28]              | .61 [2.0]                 |
| MPM8OM5-LCZ-3  | 50/125 MULTIMODE OM5 | 3.0 [9.84]              | .61 [2.0]                 |
| MPM8OM5-LCZ-5  | 50/125 MULTIMODE OM5 | 5.0 [16.40]             | .61 [2.0]                 |
| MPM8OM5-LCZ-10 | 50/125 MULTIMODE OM5 | 10.0 [32.81]            | .61 [2.0]                 |