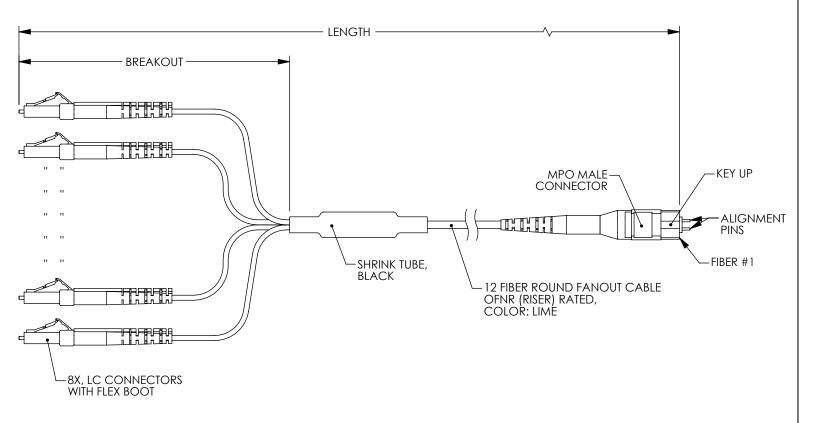

| WIRING MAP     |          |  |
|----------------|----------|--|
| MPO<br>FIBER # | LC COLOR |  |
| 1              | BLUE     |  |
| 2              | ORANGE   |  |
| 3              | GREEN    |  |
| 4              | BROWN    |  |
| 5              | ı        |  |
| 6              | -        |  |
| 7              | -        |  |
| 8              | -        |  |
| 9              | YELLOW   |  |
| 10             | PURPLE   |  |
| 11             | ROSE     |  |
| 12             | AQUA     |  |

| PART NUMBER     | FIBER MODE           | LENGTH<br>METERS [FEET] | BREAKOUT<br>METERS [FEET] |
|-----------------|----------------------|-------------------------|---------------------------|
| MPM8OM5-FLCR-05 | 50/125 MULTIMODE OM5 | 0.5 [1.64]              | .30 [1.0]                 |
| MPM8OM5-FLCR-1  | 50/125 MULTIMODE OM5 | 1.0 [3.28]              | .61 [2.0]                 |
| MPM8OM5-FLCR-3  | 50/125 MULTIMODE OM5 | 3.0 [9.84]              | .61 [2.0]                 |
| MPM8OM5-FLCR-5  | 50/125 MULTIMODE OM5 | 5.0 [16.40]             | .61 [2.0]                 |
| MPM8OM5-FLCR-10 | 50/125 MULTIMODE OM5 | 10.0 [32.81]            | .61 [2.0]                 |