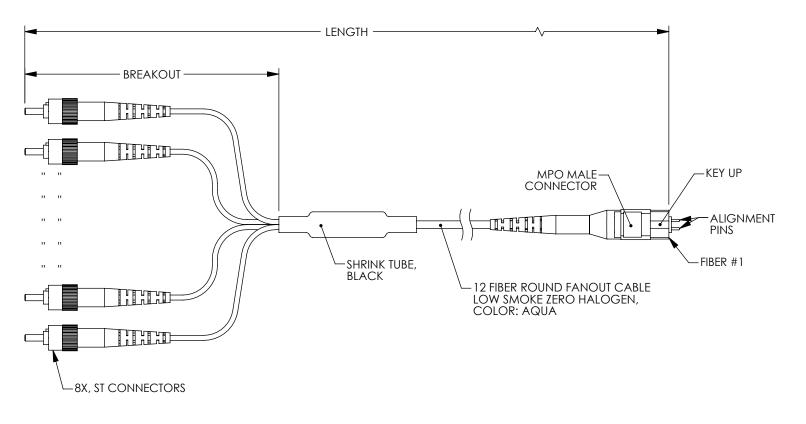

| WIR            | WIRING MAP |  |  |  |
|----------------|------------|--|--|--|
| MPO<br>FIBER # | ST COLOR   |  |  |  |
| 1              | BLUE       |  |  |  |
| 2              | ORANGE     |  |  |  |
| 3              | GREEN      |  |  |  |
| 4              | BROWN      |  |  |  |
| 5              | -          |  |  |  |
| 6              | -          |  |  |  |
| 7              | -          |  |  |  |
| 8              | -          |  |  |  |
| 9              | YELLOW     |  |  |  |
| 10             | PURPLE     |  |  |  |
| 11             | ROSE       |  |  |  |
| 12             | AQUA       |  |  |  |

| _ |                |                      |                         |                           |
|---|----------------|----------------------|-------------------------|---------------------------|
|   | PART NUMBER    | FIBER MODE           | LENGTH<br>METERS [FEET] | BREAKOUT<br>METERS [FEET] |
|   | MPM8OM4-STZ-05 | 50/125 MULTIMODE OM4 | 0.5 [1.64]              | .30 [1.0]                 |
|   | MPM8OM4-STZ-1  | 50/125 MULTIMODE OM4 | 1.0 [3.28]              | .61 [2.0]                 |
|   | MPM8OM4-STZ-3  | 50/125 MULTIMODE OM4 | 3.0 [9.84]              | .61 [2.0]                 |
| Ī | MPM8OM4-STZ-5  | 50/125 MULTIMODE OM4 | 5.0 [16.40]             | .61 [2.0]                 |
| Ī | MPM8OM4-STZ-10 | 50/125 MULTIMODE OM4 | 10.0 [32.81]            | .61 [2.0]                 |