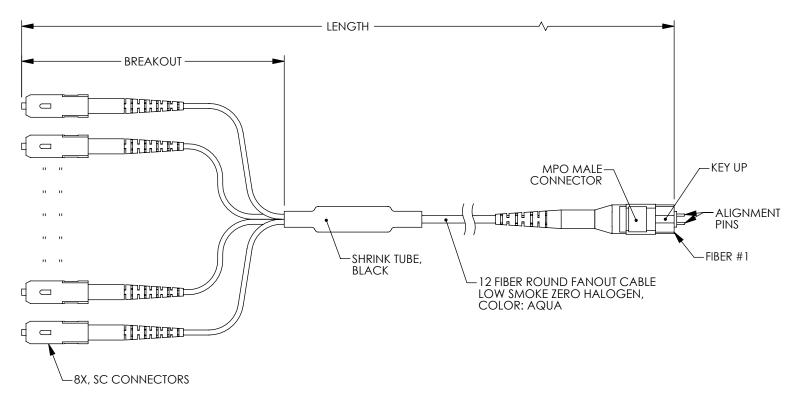

| WIRING MAP     |          |  |  |  |
|----------------|----------|--|--|--|
| MPO<br>FIBER # | SC COLOR |  |  |  |
| 1              | BLUE     |  |  |  |
| 2              | ORANGE   |  |  |  |
| 3              | GREEN    |  |  |  |
| 4              | BROWN    |  |  |  |
| 5              | ı        |  |  |  |
| 6              | 1        |  |  |  |
| 7              | -        |  |  |  |
| 8              | -        |  |  |  |
| 9              | YELLOW   |  |  |  |
| 10             | PURPLE   |  |  |  |
| 11             | ROSE     |  |  |  |
| 12             | AQUA     |  |  |  |

| PART NUMBER  |         | FIBER MODE       | LENGTH<br>METERS [FE |              |
|--------------|---------|------------------|----------------------|--------------|
| MPM8OM4-SCZ- | 05 50/1 | 25 MULTIMODE OM4 | 0.5 [1.64            | .30 [1.0]    |
| MPM8OM4-SCZ  | -1 50/1 | 25 MULTIMODE OM4 | 1.0 [3.28            | .61 [2.0]    |
| MPM8OM4-SCZ  | -3 50/1 | 25 MULTIMODE OM4 | 3.0 [9.84            | .61 [2.0]    |
| MPM8OM4-SCZ  | -5 50/1 | 25 MULTIMODE OM4 | 5.0 [16.40           | 0] .61 [2.0] |
| MPM8OM4-SCZ- | 10 50/1 | 25 MULTIMODE OM4 | 10.0 [32.8           | .61 [2.0]    |