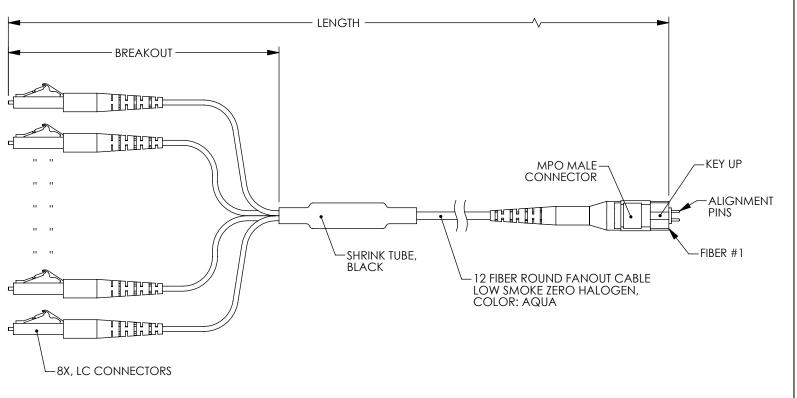

| WIRING MAP     |          |  |  |  |
|----------------|----------|--|--|--|
| MPO<br>FIBER # | LC COLOR |  |  |  |
| 1              | BLUE     |  |  |  |
| 2              | ORANGE   |  |  |  |
| 3              | GREEN    |  |  |  |
| 4              | BROWN    |  |  |  |
| 5              | -        |  |  |  |
| 6              | -        |  |  |  |
| 7              | -        |  |  |  |
| 8              | -        |  |  |  |
| 9              | YELLOW   |  |  |  |
| 10             | PURPLE   |  |  |  |
| 11             | ROSE     |  |  |  |
| 12             | AQUA     |  |  |  |

| PART NUMBER    | NUMBER FIBER MODE LENGTH |               | BREAKOUT      |  |
|----------------|--------------------------|---------------|---------------|--|
| TARTNOMBER     | TIBER MODE               | METERS [FEET] | METERS [FEET] |  |
| MPM8OM4-LCZ-05 | 50/125 MULTIMODE OM4     | 0.5 [1.64]    | .30 [1.0]     |  |
| MPM8OM4-LCZ-1  | 50/125 MULTIMODE OM4     | 1.0 [3.28]    | .61 [2.0]     |  |
| MPM8OM4-LCZ-3  | 50/125 MULTIMODE OM4     | 3.0 [9.84]    | .61 [2.0]     |  |
| MPM8OM4-LCZ-5  | 50/125 MULTIMODE OM4     | 5.0 [16.40]   | .61 [2.0]     |  |
| MPM8OM4-LCZ-10 | 50/125 MULTIMODE OM4     | 10.0 [32.81]  | .61 [2.0]     |  |