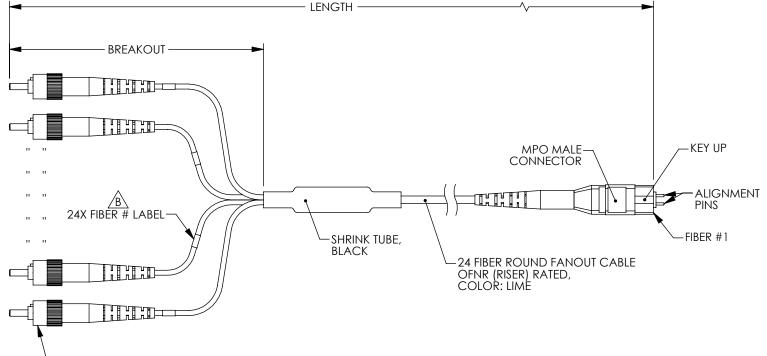

WIRING MAP

ST COLOR

**BLUE** 

**ORANGE** 

MPO

FIBER #

2

| PART NUMBER     | FIBER MODE           | LENGTH<br>METERS [FEET] | BREAKOUT<br>METERS [FEET] |
|-----------------|----------------------|-------------------------|---------------------------|
| MPM24OM5-STR-05 | 50/125 MULTIMODE OM5 | 0.5 [1.64]              | .30 [1.0]                 |
| MPM24OM5-STR-1  | 50/125 MULTIMODE OM5 | 1.0 [3.28]              | .61 [2.0]                 |
| MPM24OM5-STR-3  | 50/125 MULTIMODE OM5 | 3.0 [9.84]              | .61 [2.0]                 |
| MPM24OM5-STR-5  | 50/125 MULTIMODE OM5 | 5.0 [16.40]             | .61 [2.0]                 |
| MPM24OM5-STR-10 | 50/125 MULTIMODE OM5 | 10.0 [32.81]            | .61 [2.0]                 |

-24X, ST CONNECTORS