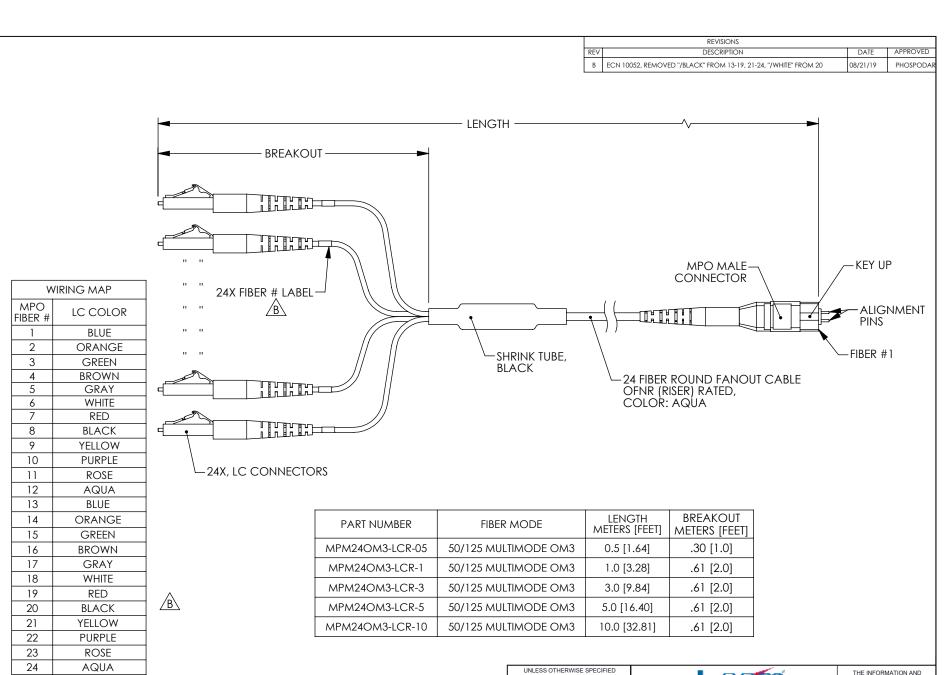

.XX=± .01 [.25] .XXX=± .005 [ .13 ] ALL DIMENSIONS SHOWN ARE FOR REFERENCE ONLY THIRD-ANGLE PROJECTION (⊕)

LEADING DIMENSIONS ARE INCHES

DIMENSIONS IN [ ] ARE MILLIMETERS

TOLERANCES:

**FRACTIONS** 

± 1/32

ANGLES ± 1°

.X=± .2 [5.08]

an INFINITE brand

50 High Street, West Mill, 3rd Floor, Suite #30 North Andover, MA 01845 USA. Phone: 1.800.341.5266 | 1.978.682.6936 Fax: 1.978.689.9484

www.L-com.com | e-mail: CustomerService@L-com.com SIZE CAGE DRAWN BY MPM24OM3-LCR Α 43321 **DFRISIELLO** 

DESIGN IN THIS DOCUMENT IS THE PROPERTY OF L-COM GLOBAL CONNECTIVITY ALL RIGHTS RESERVED.

REV

В

SHEET SCALE N/A

THESE COMMODITIES, TECHNOLOGY OR SOFTWARE WERE EXPORTED FROM THE UNITED STATES IN ACCORDANCE WITH THE EXPORT ADMINISTRATION REGULATIONS. DIVERSION CONTRARY TO U.S. LAW PROHIBITED.