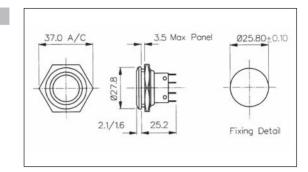

#### FRONT PANEL MOUNTING

- Front Panel Sealed to IP66
- 28mm diameter
- S.P.C.O. Microswitch
- 5A, 250Vac