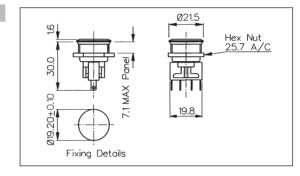

### FRONT PANEL MOUNTING

- Front Panel Sealed to IP66
- 21mm diameter
- S.P.C.O. Microswitch
- 5A, 250Vac