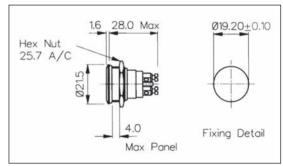

#### FRONT PANEL MOUNTING

- Front Panel Sealed to IP68
- 21.5mm diameter
- S.P. Push to Make
- 1A, 50Vac/dc

| Specification                                                          | MPB038                                                                    | MPB031                                                                    | MPB037                                                                 |
|------------------------------------------------------------------------|---------------------------------------------------------------------------|---------------------------------------------------------------------------|------------------------------------------------------------------------|
| Terminations:                                                          | Solder Tags                                                               | Solder Tags                                                               | Screw Terminals                                                        |
| Switching:                                                             | S.P.C.O. Momentary Action<br>(Microswitch)                                | S.P.C.O. Momentary Action<br>(Microswitch)                                | S.P. Push to make<br>Momentary action                                  |
| Max. Rating:                                                           | 5A, 250Vac.<br>2A, 28Vdc                                                  | 5A, 250Vac<br>2A, 28Vdc                                                   | 1A, 50Vac/dc                                                           |
| Contact Resistance:                                                    | $<$ 10m $\Omega$                                                          | $<$ 10m $\Omega$                                                          | $<$ 10m $\Omega$                                                       |
| Insulation Resistance:                                                 | $> 10^3 M\Omega$ .                                                        | $> 10^3 M\Omega$                                                          | $>$ 10 $^{5}$ M $\Omega$                                               |
| Dielectric Strength:                                                   | >2.0kVac                                                                  | >2.0kVac                                                                  | >1.0kVac                                                               |
| Operating Temp. Range:                                                 | -20°C to +70°C                                                            | -20°C to +70°C                                                            | –20°C to +70°C                                                         |
| Sealing (Front of panel only):                                         | Protection Classification: IP66 EN60529<br>1992 (Micro switch not sealed) | Protection Classification: IP66 EN60529<br>1992 (Micro switch not sealed) | Protection Classification: IP68 EN60529<br>1992 (Terminals not sealed) |
| Operations<br>Mechanical:<br>Electrical:                               | 1,000,000 (min)<br>35,000 (min)                                           | 1,000,000 (min)<br>35,000 (min)                                           | 1,000,000 (min)<br>30,000 (min)                                        |
| Operating Pressure:                                                    | 12.5N (typ)                                                               | 4.7N (typ)                                                                | 7.5N (typ)                                                             |
| Rear Nut Fixing Torque:                                                | 1.13Nm                                                                    | 0.57Nm                                                                    | 0.57Nm                                                                 |
| Materials<br>Mouldings:<br>Tags/Terminations:<br>Switch Body & Button: | Glass Filled Nylon<br>Brass, Tin Plated<br>Brass, Chrome Plated           | Glass Filled Nylon<br>Brass, Tin Plated<br>Brass, Chrome Plated           | Glass Filled Nylon<br>Brass, Silver Plated<br>Brass, Chrome Plated     |
| Contacts:                                                              | Fine Silver                                                               | Fine Silver                                                               | Brass, Silver Plated, Silver                                           |
| Thread size:                                                           | 1.0" x 26TPI                                                              | 0.747" x 26TPI                                                            | 0.747" x 26TPI                                                         |
| RoHS                                                                   | Compliant                                                                 | Compliant                                                                 | Compliant                                                              |