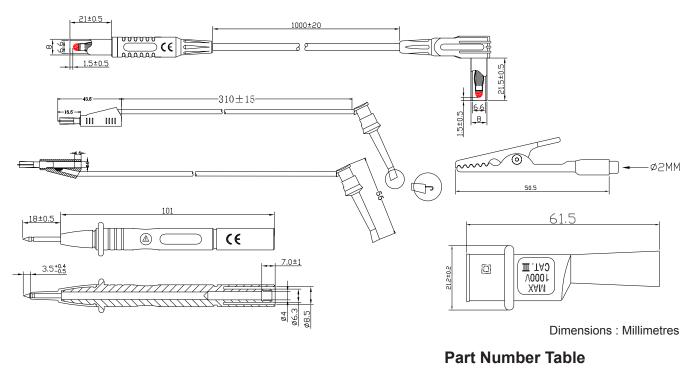

## Diagram

## Test Lead, Hook Leads and Lead ends Crocodile/Alligator Clips

| Description             | Part Number |
|-------------------------|-------------|
| Test Leads Kit, 8 Piece | MP770517    |

Important Notice : This data sheet and its contents (the "Information") belong to the members of the AVNET group of companies (the "Group") or are licensed to it. No licence is granted for the use of it other than for information purposes in connection with the products to which it relates. No licence of any intellectual property rights is granted. The Information is subject to change without notice and replaces all data sheets previously supplied. The Information supplied is believed to be accurate but the Group assumes no responsibility for its accuracy or completeness, any error in or omission from it or for any use made of it. Users of this data sheet should check for themselves the Information and the suitability of the products for their purpose and not make any assumptions based on information included or omitted. Liability for loss or damage resulting from any reliance on the Information or use of it (including liability resulting from negligence or where the Group was aware of the possibility of such loss or damage arising) is excluded. This will not operate to limit or restrict the Group's liability for death or personal injury resulting from its negligence. Multicomp Pro is the registered trademark of Premier Farnell Limited 2019.