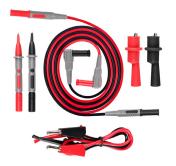

## **Kit Contents**

2 Pcs of Test Lead, Hook Leads, Lead End and Crocodile/Alligator Clips

## Test Lead, Hook Leads and Lead ends Crocodile/Alligator Clips

| Description             | Part Number |
|-------------------------|-------------|
| Test Leads Kit, 8 Piece | MP770517    |

Important Notice : This data sheet and its contents (the "Information") belong to the members of the AVNET group of companies (the "Group") or are licensed to it. No licence is granted for the use of it other than for information purposes in connection with the products to which it relates. No licence of any intellectual property rights is granted. The Information is subject to change without notice and replaces all data sheets previously supplied. The Information supplied is believed to be accurate but the Group assumes no responsibility for its accuracy or completeness, any error in or omission from it or for any use made of it. Users of this data sheet should check for themselves the Information and the suitability of the products for their purpose and not make any assumptions based on information included or omitted. Liability for loss or damage resulting from any reliance on the Information or use of it (including liability resulting from negligence or where the Group was aware of the possibility of such loss or damage arising) is excluded. This will not operate to limit or restrict the Group's liability for death or personal injury resulting from its negligence. Multicomp Pro is the registered trademark of Premier Farnell Limited 2019.