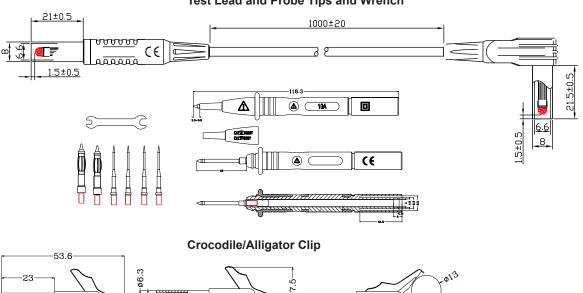

# Diagram

#### Test Lead and Probe Tips and Wrench

### **Dimensions: Millimetres**