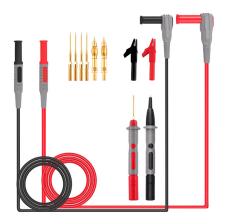

# Test Leads Kit, 12 Piece multicomp

#### **Kit Contents**

- 2 Pcs Test Leads
- 2 Pcs Crocodile/Alligator Clips
- 8 Pcs of Probe Tips and Wrench