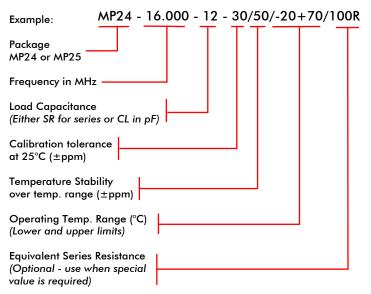

TANCE**

| AT-Cut Fundamental     |                  |  |
|------------------------|------------------|--|
| Frequency<br>Range MHz | ESR<br>Ohms Max. |  |
| 3.2~3.4                | 300              |  |
| 3.5~6.0                | 120              |  |
| 6.1~10.0               | 60               |  |
| 10.1~48.0              | 40               |  |
|                        |                  |  |

| AT-Cut 3rd Overtone                 |                  |  |
|-------------------------------------|------------------|--|
| Frequency<br>Range MHz              | ESR<br>Ohms Max. |  |
| 27.0~30.0<br>30.1~50.0<br>50.1~70.0 | 150<br>100<br>80 |  |
| AT-Cut 3rd Overtone                 |                  |  |
| Frequency                           | ESR<br>Ohma Mary |  |



## PART NUMBER FORMAT