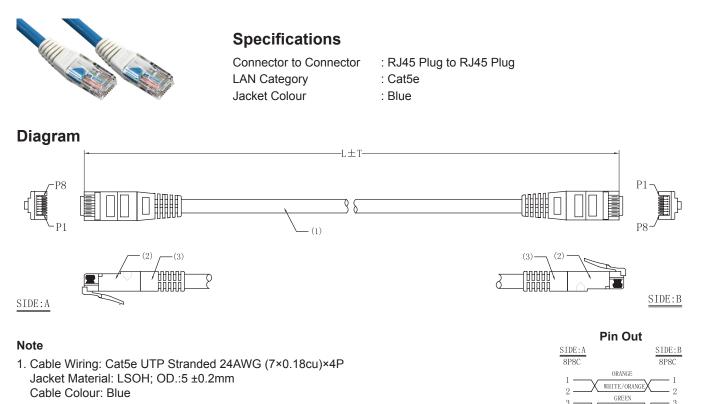

## **Ethernet Cable**

## multicomp PRO

- 2. Connector A and B: RJ45 (8P8C) Male Type Insulation: Clear Polyester Contacts: Brass, Gold Plated
- 3. Over Mold: PVC, Blue
- 4. Parameter Settings: Conductive Resistance: 1kΩ Insulation Resistance: 5MΩ (Min.)

## Part Number Table

| Description                                                             | L ± T<br>(mm) | Part Number |
|-------------------------------------------------------------------------|---------------|-------------|
| Ethernet Cable, UTP, Patch Lead, Cat5e,<br>RJ45 Plug to RJ45 Plug, Blue | 1000 ±10      | PS11237     |
|                                                                         | 500 ±5        | PS11465     |
|                                                                         | 2000 ±20      | PS11466     |
|                                                                         | 3000 ±30      | PS11467     |
|                                                                         | 5000 ±40      | PS11468     |
|                                                                         | 10000 ±70     | PS11469     |