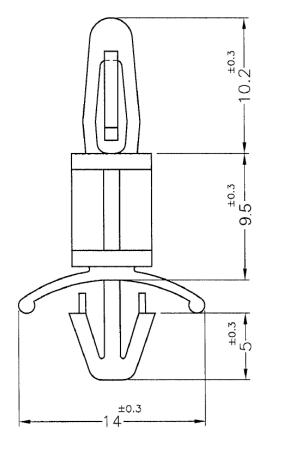

## **Drawing with Dimensions in mm**

HOLE IN P.C.B: Ø4.0mm P.C.B THICKNESS: 1.2~1.7mm

Spacer Material: NYLON 66 UL94V-2

Color: Natural

| DIM.       | TOL  |
|------------|------|
| 5 mm DOWN  | ±0.2 |
| 5 ~ 20mm   | ±0.3 |
| 20 ~ 40mm  | ±0.4 |
| 40 ~ 60mm  | ±0.5 |
| 60 ~ 100mm | ±0.8 |
| 100mm UP   | ±1.0 |

HOLE IN CHASSIS: Ø4.8~Ø5.0mm CHASSIS THICKNESS: 0.8~2.0mm

## **Part Number Table**

| Description                           | Part Number |
|---------------------------------------|-------------|
| PCB Spacer Support, Nylon 6.6, 9.5 mm | MP007505    |

Important Notice: This data sheet and its contents (the "Information") belong to the members of the AVNET group of companies (the "Group") or are licensed to it. No licence is granted for the use of it other than for information purposes in connection with the products to which it relates. No licence of any intellectual property rights is granted. The Information is subject to change without notice and replaces all data sheets previously supplied. The Information supplied is believed to be accurate but the Group assumes no responsibility for its accuracy or completeness, any error in or omission from it or for any use made of it. Users of this data sheet should check for themselves the Information and the suitability of the products for their purpose and not make any assumptions based on information included or omitted. Liability for loss or damage resulting from any reliance on the Information or use of it (including liability resulting from negligence or where the Group was aware of the possibility of such loss or damage arising) is excluded. This will not operate to limit or restrict the Group's liability for death or personal injury resulting from its negligence. Multicomp Pro is the registered trademark of Premier Farnell Limited 2019.