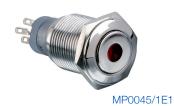

## Stainless Steel Illuminated Latching

## Front Panel Mounting

- O Dot Illuminated
- 18mm bezel diameter
- O D.P.C.O.
- 3A, 250V ac
- Red, Green, Amber or Blue Illumination
- Separate LED Terminals