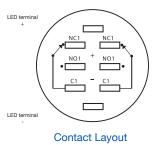

## Front Panel Mounting

Compliant

- Ring Illuminated
- 18mm bezel diameter
- D.P.C.O.
- 3A, 250V ac
- Red, Green, Amber or Blue
- Illumination

  Separate LED Terminals

| Specifications                                                        | MP0045/1E1/Colour/Voltage                                                                           | MP0045/1E2/Colour/Voltage                                                                           |
|-----------------------------------------------------------------------|-----------------------------------------------------------------------------------------------------|-----------------------------------------------------------------------------------------------------|
| Terminations:                                                         | Solder Tags                                                                                         | Solder Tags                                                                                         |
| Illumination:                                                         | Dot                                                                                                 | Ring                                                                                                |
| Switching:                                                            | D.P.C.O. Momentary Action                                                                           | D.P.C.O. Momentary Action                                                                           |
| Max. Switch Rating:                                                   | 3A, 250Vac                                                                                          | 3A, 250Vac                                                                                          |
| LEDs<br>Colours<br>Part No.                                           | Red Green Amber Blue<br>/RD /GN /AM /BL                                                             | Red Green Amber Blue<br>/RD /GN /AM /BL                                                             |
| Voltage<br>Part No.                                                   | 12Vdc 220Vdc<br>/012 /220                                                                           | 12Vdc 220Vdc<br>/012 /220                                                                           |
| Contact Resistance:                                                   | 50mΩ max. @ 1A, 2Vdc                                                                                | 50mΩ max. @ 1A, 2Vdc                                                                                |
| Insulation Resistance:                                                | >10 <sup>3</sup> MΩ @ 500Vac                                                                        | >10³ MΩ @ 500Vac                                                                                    |
| Dielectric Strength:                                                  | >2.0kVac                                                                                            | >2.0kVac                                                                                            |
| Operating Temp. Range:                                                | –20°C to +55°C                                                                                      | -20°C to +55°C                                                                                      |
| Operations<br>Mechanical:<br>Electrical:                              | 200,000 (min)<br>30,000 (min)                                                                       | 200,000 (min)<br>30,000 (min)                                                                       |
| Rear Nut Fixing Torque:                                               | 12Nm                                                                                                | 12Nm                                                                                                |
| Materials<br>Mouldings:<br>Tags:<br>Switch Body & Button:<br>Variants | Nylon<br>Brass, Silver Plated<br>Stainless Steel (Polished)<br>Prominent Button, details on request | Nylon<br>Brass, Silver Plated<br>Stainless Steel (Polished)<br>Prominent Button, details on request |