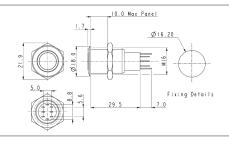

## Front Panel Mounting

Compliant

- Ring Illuminated
- 18mm bezel diameter
- D.P.C.O.
- 3A, 250V ac
- Red, Green, Amber or Blue
- Illumination

  Separate LED Terminals

| Specifications                                                        | MP0045/1E1/Colour/Voltage                                                                           | MP0045/1E2/Colour/Voltage                                                                           |
|-----------------------------------------------------------------------|-----------------------------------------------------------------------------------------------------|-----------------------------------------------------------------------------------------------------|
| Terminations:                                                         | Solder Tags                                                                                         | Solder Tags                                                                                         |
| Illumination:                                                         | Dot                                                                                                 | Ring                                                                                                |
| Switching:                                                            | D.P.C.O. Momentary Action                                                                           | D.P.C.O. Momentary Action                                                                           |
| Max. Switch Rating:                                                   | 3A, 250Vac                                                                                          | 3A, 250Vac                                                                                          |
| LEDs<br>Colours<br>Part No.                                           | Red Green Amber Blue<br>/RD /GN /AM /BL                                                             | Red Green Amber Blue<br>/RD /GN /AM /BL                                                             |
| Voltage<br>Part No.                                                   | 12Vdc 220Vdc<br>/012 /220                                                                           | 12Vdc 220Vdc<br>/012 /220                                                                           |
| Contact Resistance:                                                   | 50mΩ max. @ 1A, 2Vdc                                                                                | 50mΩ max. @ 1A, 2Vdc                                                                                |
| Insulation Resistance:                                                | >10 <sup>3</sup> MΩ @ 500Vac                                                                        | >10³ MΩ @ 500Vac                                                                                    |
| Dielectric Strength:                                                  | >2.0kVac                                                                                            | >2.0kVac                                                                                            |
| Operating Temp. Range:                                                | –20°C to +55°C                                                                                      | -20°C to +55°C                                                                                      |
| Operations<br>Mechanical:<br>Electrical:                              | 200,000 (min)<br>30,000 (min)                                                                       | 200,000 (min)<br>30,000 (min)                                                                       |
| Rear Nut Fixing Torque:                                               | 12Nm                                                                                                | 12Nm                                                                                                |
| Materials<br>Mouldings:<br>Tags:<br>Switch Body & Button:<br>Variants | Nylon<br>Brass, Silver Plated<br>Stainless Steel (Polished)<br>Prominent Button, details on request | Nylon<br>Brass, Silver Plated<br>Stainless Steel (Polished)<br>Prominent Button, details on request |