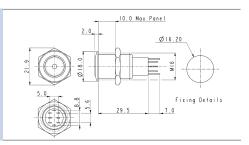

## Front Panel Mounting

Compliant

- Ring Illuminated
- 18mm bezel diameter
- D.P.C.O.
- 3A, 250V ac
- Red, Green, Amber or Blue
- Illumination

  Separate LED Terminals

| Specifications                                                        | MP0045/1E1/Colour/Voltage                                                                           | MP0045/1E2/Colour/Voltage                                                                           |
|-----------------------------------------------------------------------|-----------------------------------------------------------------------------------------------------|-----------------------------------------------------------------------------------------------------|
| Terminations:                                                         | Solder Tags                                                                                         | Solder Tags                                                                                         |
| Illumination:                                                         | Dot                                                                                                 | Ring                                                                                                |
| Switching:                                                            | D.P.C.O. Momentary Action                                                                           | D.P.C.O. Momentary Action                                                                           |
| Max. Switch Rating:                                                   | 3A, 250Vac                                                                                          | 3A, 250Vac                                                                                          |
| LEDs<br>Colours<br>Part No.                                           | Red Green Amber Blue<br>/RD /GN /AM /BL                                                             | Red Green Amber Blue<br>/RD /GN /AM /BL                                                             |
| Voltage<br>Part No.                                                   | 12Vdc 220Vdc<br>/012 /220                                                                           | 12Vdc 220Vdc<br>/012 /220                                                                           |
| Contact Resistance:                                                   | 50mΩ max. @ 1A, 2Vdc                                                                                | 50mΩ max. @ 1A, 2Vdc                                                                                |
| Insulation Resistance:                                                | >10 <sup>3</sup> MΩ @ 500Vac                                                                        | >10³ MΩ @ 500Vac                                                                                    |
| Dielectric Strength:                                                  | >2.0kVac                                                                                            | >2.0kVac                                                                                            |
| Operating Temp. Range:                                                | –20°C to +55°C                                                                                      | -20°C to +55°C                                                                                      |
| Operations<br>Mechanical:<br>Electrical:                              | 200,000 (min)<br>30,000 (min)                                                                       | 200,000 (min)<br>30,000 (min)                                                                       |
| Rear Nut Fixing Torque:                                               | 12Nm                                                                                                | 12Nm                                                                                                |
| Materials<br>Mouldings:<br>Tags:<br>Switch Body & Button:<br>Variants | Nylon<br>Brass, Silver Plated<br>Stainless Steel (Polished)<br>Prominent Button, details on request | Nylon<br>Brass, Silver Plated<br>Stainless Steel (Polished)<br>Prominent Button, details on request |