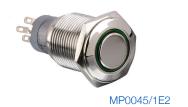

## Stainless Steel Illuminated Latching

## Front Panel Mounting

Compliant

- Ring Illuminated
- 18mm bezel diameter
- D.P.C.O.
- 3A, 250V ac
- Red, Green, Amber or Blue
- Illumination

  Separate LED Terminals

| Specifications                                                        | MP0045/1E1/Colour/Voltage                                                                           | MP0045/1E2/Colour/Voltage                                                                           |
|-----------------------------------------------------------------------|-----------------------------------------------------------------------------------------------------|-----------------------------------------------------------------------------------------------------|
| Terminations:                                                         | Solder Tags                                                                                         | Solder Tags                                                                                         |
| Illumination:                                                         | Dot                                                                                                 | Ring                                                                                                |
| Switching:                                                            | D.P.C.O. Momentary Action                                                                           | D.P.C.O. Momentary Action                                                                           |
| Max. Switch Rating:                                                   | 3A, 250Vac                                                                                          | 3A, 250Vac                                                                                          |
| LEDs<br>Colours<br>Part No.                                           | Red Green Amber Blue<br>/RD /GN /AM /BL                                                             | Red Green Amber Blue<br>/RD /GN /AM /BL                                                             |
| Voltage<br>Part No.                                                   | 12Vdc 220Vdc<br>/012 /220                                                                           | 12Vdc 220Vdc<br>/012 /220                                                                           |
| Contact Resistance:                                                   | 50mΩ max. @ 1A, 2Vdc                                                                                | 50mΩ max. @ 1A, 2Vdc                                                                                |
| Insulation Resistance:                                                | >10 <sup>3</sup> MΩ @ 500Vac                                                                        | >10³ MΩ @ 500Vac                                                                                    |
| Dielectric Strength:                                                  | >2.0kVac                                                                                            | >2.0kVac                                                                                            |
| Operating Temp. Range:                                                | –20°C to +55°C                                                                                      | -20°C to +55°C                                                                                      |
| Operations<br>Mechanical:<br>Electrical:                              | 200,000 (min)<br>30,000 (min)                                                                       | 200,000 (min)<br>30,000 (min)                                                                       |
| Rear Nut Fixing Torque:                                               | 12Nm                                                                                                | 12Nm                                                                                                |
| Materials<br>Mouldings:<br>Tags:<br>Switch Body & Button:<br>Variants | Nylon<br>Brass, Silver Plated<br>Stainless Steel (Polished)<br>Prominent Button, details on request | Nylon<br>Brass, Silver Plated<br>Stainless Steel (Polished)<br>Prominent Button, details on request |