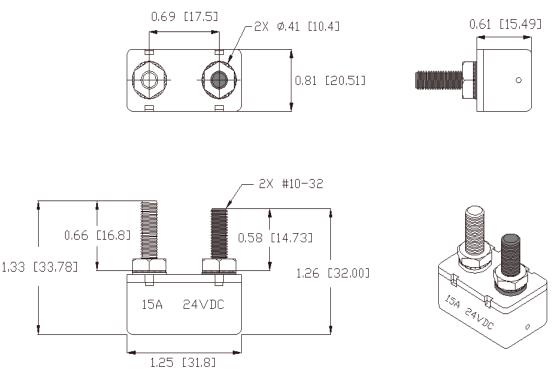

## Mechanical Dimensions: Inches [mm]

## **Specifications:**

Modified Reset Type Circuit Breaker. Modified reset circuit breakers are devices that are opened by over-current and remain open as long as the power is on to the affected circuit or until load is removed. Voltage: 12V or 24V Amperage: 10A, 15A, 20A, 25A, 30A, 35A, 40A, 50A Terminals: Battery – Copper Plate (0.58"), Auxiliary – Zinc Plate (0.66") Conforms to American National Standard SAE J553 Cover Material: Metal Operating Temperature: -10° F ~ 150° F Storage Temperature: -20° F ~ 200° F