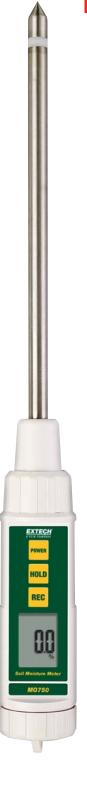

## **Soil Moisture Meter**

**/** 

Integrated 8" (20cm) Heavy Duty Probe

Monitor moisture in soil with the built-in stainless-steel moisture probe

## **Features:**

- Soil moisture content measurement from 0 to 50%
- Easy one-hand operation
- Min/Max records minimum and maximum moisture readings
- · Data hold to freeze reading on display
- · Water resistant housing
- Replaceable Heavy Duty Moisture Probe (MO750-P)
- Complete with 4 x AAA batteries and sensor cap

| Specifications   |                                     |
|------------------|-------------------------------------|
| Sensor Type      | Integrated Contact Probe            |
| Moisture Content | 0 to 50%                            |
| Max Resolution   | 0.1%                                |
| Dimensions       | 14.7 x 1.6 x 1.6" (374 x 40 x 40mm) |
| Weight           | 9.4oz (267g)                        |