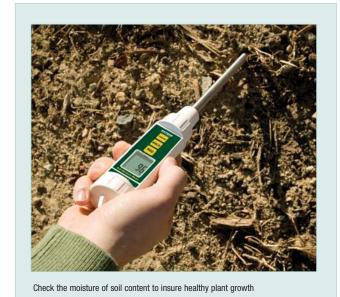

## **Soil Moisture Meter**

**/** 

Integrated 8" (20cm) Heavy Duty Probe

Monitor moisture in soil with the built-in stainless-steel moisture probe

## **Features:**

- Soil moisture content measurement from 0 to 50%
- Easy one-hand operation
- Min/Max records minimum and maximum moisture readings
- · Data hold to freeze reading on display
- · Water resistant housing
- Replaceable Heavy Duty Moisture Probe (MO750-P)
- Complete with 4 x AAA batteries and sensor cap