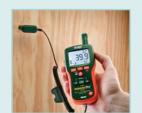

Measure moisture of wall material with non-invasive Pinless technology

Pin Moisture Probe included for making contact moisture measurements

Built-in IR thermometer design locates cold spots on walls, which identifies surfaces subject to condensation (direct differential display of IR - DP)