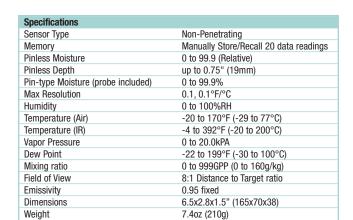

## 8-in-1 Meter with Memory and Built-in IR Thermometer

Monitor moisture in wood and other building materials with virtually no surface damage with the Pinless Moisture sensor (Pin-type Moisture Probe included). Stores up to 20 labeled readings for further analysis. Measure Humidity and Air Temperature with built-in probe plus non-contact InfraRed Temperature design.

## **Features:**

- · Quickly indicates the moisture content of materials with Pinless technology without damaging the surface; Remote Pin-type probe (MO-P1 included) allows for contact moisture readings (3ft/0.9m cable length)
- Manually store/recall up to 20 labeled readings
- Works on multiple wood types and other building materials
- · Easy to read, large dual display with automatic backlight feature
- Simultaneously displays moisture value of wood or material being tested, Air Temperature, IR Temperature, or Humidity
- Pinless measurement depth to 0.75" (19mm) below the surface
- Programmable high/low Moisture and Humidity alarms

- · Designed with an IR circuit to measure non-contact surface temperature; 8:1 distance to spot ratio with 0.95 fixed emissivity
- Built-in Humidity/Temperature probe measures Relative Humidity, Air Temperature plus Grains Per Pound (GPP)/(g/kg), Dew Point (DP), Vapor Pressure, and condensation point
- Automatic calculation of differential Temperature (IR - DP) to determine condensation point
- Fast Analog Bargraph
- · Min/Max and Data Hold
- Auto power off and low battery indication
- Complete with pin moisture probe with cable, 9V battery and case