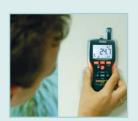

Measure moisture of wall material with non-invasive Pinless technology

Pin Moisture Probe included for making contact moisture measurements

Built-in IR thermometer design locates cold spots on walls, which identifies surfaces subject to condensation (direct differential display of IR - DP)