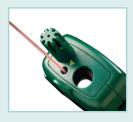

## **Features:**

- · Quickly indicates the moisture content of materials with Pinless technology without damaging the surface; Remote Pin-type probe (MO-P1 included) allows for contact moisture readings (3ft/0.9m cable length)
- Manually store/recall up to 20 labeled readings
- Works on multiple wood types and other building materials
- · Easy to read, large dual display with automatic backlight feature
- Simultaneously displays moisture value of wood or material being tested, Air Temperature, IR Temperature, or Humidity
- Pinless measurement depth to 0.75" (19mm) below the surface
- Programmable high/low Moisture and Humidity alarms