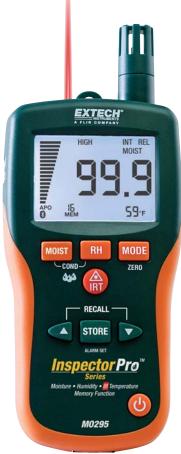

## **Pinless Moisture Psychrometer + IR Thermometer**

## 8-in-1 Meter with Memory and Built-in IR Thermometer

Monitor moisture in wood and other building materials with virtually no surface damage with the Pinless Moisture sensor (Pin-type Moisture Probe included). Stores up to 20 labeled readings for further analysis. Measure Humidity and Air Temperature with built-in probe plus non-contact InfraRed Temperature design.

## **Features:**

- · Quickly indicates the moisture content of materials with Pinless technology without damaging the surface; Remote Pin-type probe (MO-P1 included) allows for contact moisture readings (3ft/0.9m cable length)
- Manually store/recall up to 20 labeled readings
- Works on multiple wood types and other building materials
- · Easy to read, large dual display with automatic backlight feature
- Simultaneously displays moisture value of wood or material being tested, Air Temperature, IR Temperature, or Humidity
- Pinless measurement depth to 0.75" (19mm) below the surface
- Programmable high/low Moisture and Humidity alarms

- · Designed with an IR circuit to measure non-contact surface temperature; 8:1 distance to spot ratio with 0.95 fixed emissivity
- Built-in Humidity/Temperature probe measures Relative Humidity, Air Temperature plus Grains Per Pound (GPP)/(g/kg), Dew Point (DP), Vapor Pressure, and condensation point
- Automatic calculation of differential Temperature (IR - DP) to determine condensation point
- Fast Analog Bargraph
- · Min/Max and Data Hold
- Auto power off and low battery indication
- Complete with pin moisture probe with cable, 9V battery and case