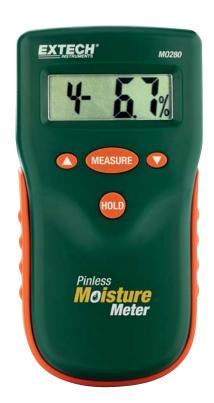

## **Pinless Moisture Meter**

## **Features:**

- · Quickly indicates the moisture content of materials
- Select from 10 wood types and measurement ranges
- LCD displays % moisture of wood or material being tested
- Measurement depth to 0.75" (20mm) below the surface
- Automatic internal test and calibration
- Electro-magnetic testing technology
- · Low battery indication
- · Complete with 9V battery and pouch case