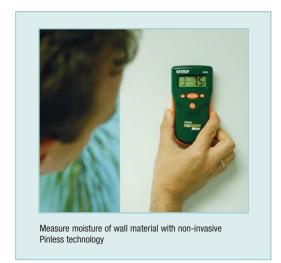

## Non-invasive measurement

Monitor moisture in wood and other building materials with virtually no surface damage