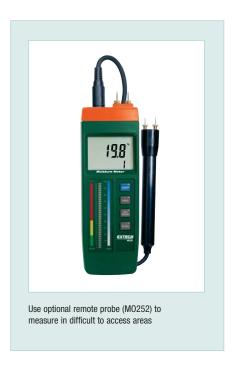

## **Features:**

- · Wood and building material moisture measurement
- Wood material 6% to 40% moisture content
- Building material 13% to 100% moisture content
- Basic accuracy of 5% with 0.1% resolution
- · LCD display with the red LED bar graph
- · Built in pins, all in one, easy operation
- · Data hold and Max/Min
- · Complete with 9V battery
- Optional remote probe with 3.9ft (120cm) cable (MO252)
- Offers the ability to measure wood moisture in difficult to access areas