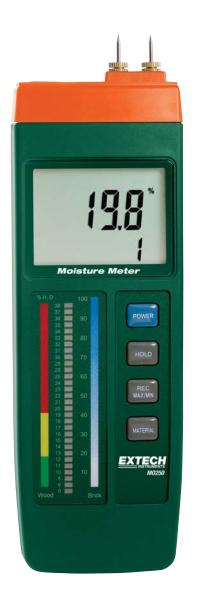

## **Wood/Building Material Moisture Meter**

## Dual graphical display

With combination LED bargraph indicator and large digital LCD reading

## **Features:**

- · Wood and building material moisture measurement
- Wood material 6% to 40% moisture content
- Building material 13% to 100% moisture content
- Basic accuracy of 5% with 0.1% resolution
- · LCD display with the red LED bar graph
- · Built in pins, all in one, easy operation
- · Data hold and Max/Min
- · Complete with 9V battery
- Optional remote probe with 3.9ft (120cm) cable (MO252)
- Offers the ability to measure wood moisture in difficult to access areas