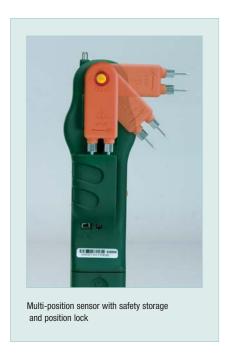

## **Features:**

- · Unique dual LCD displays wall moisture and air temperature simultaneously
- Moisture content displayed on a relative scale
- · Multi-position pins with safety storage of replaceable pins
- · Easy to operate with selectable side switch (OFF, Test, and Calibrate)
- Data hold to freeze reading on display
- · Calibration adjustment for better repeatability
- °C/°F switchable
- · Low battery indication
- · Complete with 2 AAA batteries, 10 spare pins, and pouch case