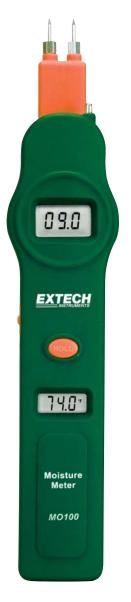

## **Moisture Meter**

Convenient pocket size meter

With adjustable multi-position pins for wood and building materials

## **Features:**

- · Unique dual LCD displays wall moisture and air temperature simultaneously
- Moisture content displayed on a relative scale
- · Multi-position pins with safety storage of replaceable pins
- · Easy to operate with selectable side switch (OFF, Test, and Calibrate)
- Data hold to freeze reading on display
- · Calibration adjustment for better repeatability
- °C/°F switchable
- · Low battery indication
- · Complete with 2 AAA batteries, 10 spare pins, and pouch case

| Specifications   |                                   |
|------------------|-----------------------------------|
| Sensor Type      | Insulated Contact Pins            |
| Moisture Content | 0 to 100                          |
| Temperature      | 32 to 122°F (0°F to 50°C)         |
| Max Resolution   | 0.1                               |
| Dimensions       | 7.6 x 0.8 x 1.8 (192 x 30 x 45mm) |
| Weight           | 3.8oz (108g)                      |