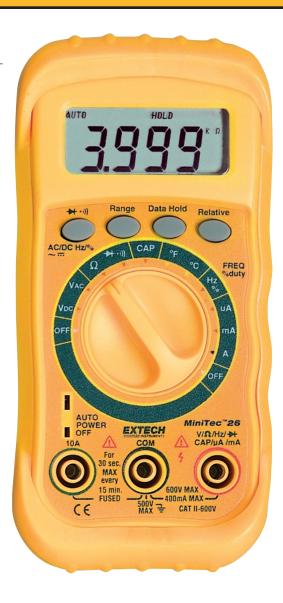

# **MiniTec™ Autoranging Digital MultiMeter**

Rugged pocket design, 11 functions including Temperature, Capacitance and Frequency

#### **Features:**

- 4000 counts on large LCD with full function indication
- Measures AC/DC Voltage and Current, Resistance, Capacitance, Frequency and Temperature
- Temperature measurements to 1400°F (760°C)
- Duty Cycle, Continuity and Diode test
- Autoranging with manual range override
- Relative zero, Data Hold and Range Hold
- 10A fuse protection
- Overload protection and indication
- Auto power off saves battery life
- Includes protective rubber holster, two 1.5V AAA batteries and test leads

| Specifications          | Ranges                                        | Max Resolution | Basic Accuracy (%rdg) |
|-------------------------|-----------------------------------------------|----------------|-----------------------|
| DC Voltage:             | 400mV, 4V, 40V, 400V, 600V                    | 0.1mV          | ±1.0%                 |
| AC Voltage:             | 400mV, 4V, 40V, 400V, 600V                    | 0.1mV          | ±1.5%                 |
| AC Current:             | 400µA, 4000µA, 40mA, 400mA, 10A               | 0.1µA          | ±1.8%                 |
| DC Current:             | 400µA, 4000µA, 40mA, 400mA, 10A               | 0.1µA          | ±1.5%                 |
| Resistance $(\Omega)$ : | 400, 4k, 40k, 400k, 4M, 40M                   | 0.1Ω           | ±1.2%                 |
| Capacitance:            | 4nF, 40nF, 400nF, 4µF, 40µF, 200µF            |                | ±3.5%                 |
| Frequency (Hz):         | 10Hz to 10MHz                                 |                | ±1.5%                 |
| Temperature:            | 0 to 1400°F (0 to 760°C)                      |                | ±3.0%                 |
| Duty Cycle:             | 0.1% to 99.9%                                 |                | ±1.2%                 |
| Continuity:             | Threshold 100Ω                                |                |                       |
| Diode test:             | Test current 0.3mA; Open circuit voltage 1.5V |                |                       |
| Power:                  | Two 1.5V AAA batteries                        |                |                       |
| Dimensions:             | 4.8 x 2.4 x 1.6" (122 x 61 x 40mm)            |                |                       |
| Weight:                 | 5.3oz (150g)                                  |                |                       |