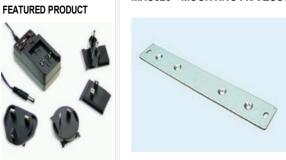

## MHS025 - MOUNTING ACCESSORY MHS025

#### 15W~24W AC-DC Single **DESCRIPTION** Output Interchangeable

MHS025 is an Din Rail Mounting Accessory for use with MeanWell Power Supply Case 910.

## **FEATURES**

> Case 910 - SP-500, PSP-600

- > Mounting accessory for MeanWell Power Supplies
- ➤ Compatible with case 910

## MHS025 SPECIFICATIONS

| Part Number | Accessory Type | Action        |
|-------------|----------------|---------------|
| MHS025      | 1              | Request Quote |