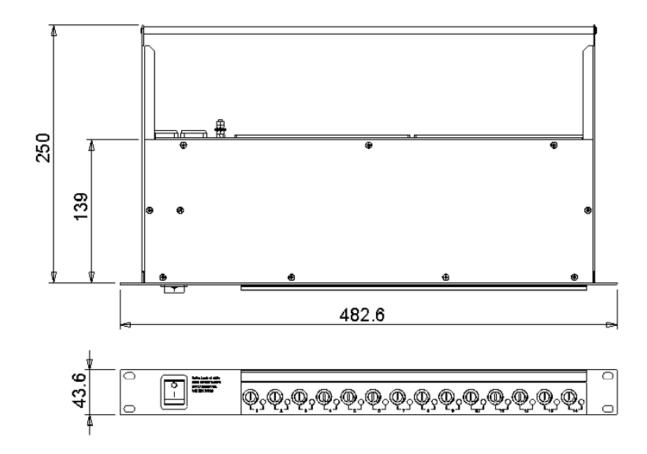

Please see page two for electrical specification and dimensions.

| All Products in the Low Cost Mains Distribution Unit Range |                                                            |  |
|------------------------------------------------------------|------------------------------------------------------------|--|
| Product Code                                               | Description                                                |  |
| MDU14                                                      | 14 Output Mains Distribution Unit with Switch              |  |
| MDU14S                                                     | 14 Output Mains Distribution Unit with Sequential Start-up |  |
| MDU14U                                                     | 14 Output Mains Distribution Unit with Indicator           |  |

## MAINS DISTRIBUTION UNITS LOW COST RANGE - MDU14S

| Specification |                                                              |  |
|---------------|--------------------------------------------------------------|--|
| Input         | Via Neutrik PowerCon                                         |  |
| Voltage       | 110-240VAC                                                   |  |
| Frequency     | 50Hz                                                         |  |
| Max Current   | 16A                                                          |  |
| Outputs       | Total load not to exceed 16A                                 |  |
|               | 6A max HRC fuse per output                                   |  |
| Mechanical    | 19" rack mount, 1 rack unit high<br>300mm behind panel depth |  |