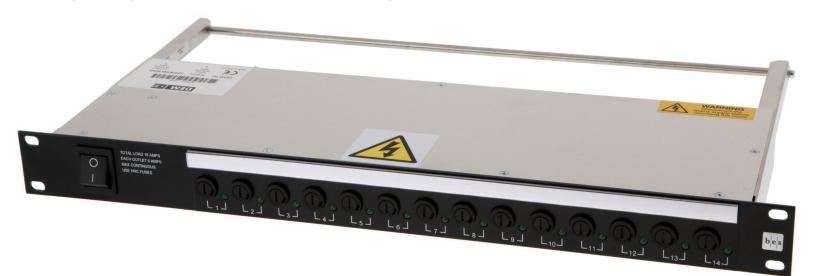

## MAINS DISTRIBUTION UNITS MDU14S | SEQUENTIAL START-UP

To obtain a quote:

Call: +44 (0)1724 273224 Email: sales@dem-uk.com

- Sequential Start, 400ms between channels
- 14 IEC Outlets
- Neutrik PowerCon Input & Loop Connectors

- Front Panel Accessible Fuses, 6 Amp max.
- Green Power Present LED's on Each Output
- 2 Pole Mains Input Switch

**OVERVIEW** - Designed as cost effective units, this 1U range includes a 14-way product with loop-through Powercon connector and a 14 output sequential version with 400ms between each output power starting.

FEATURES - The MDU14S is housed in a 19" 1RU rack mounted chassis. 14 Outputs are Individually fused with power present LED's on the front panel. The unit features a loop through connector on the rear to allow daisy chaining of units, provided the circuit is limited to a maximum 16 Amps total at the source. When the unit is initially powered the outputs turn on sequentially with the 400ms gap between channels limiting the surge. The front panel is made from extruded aluminium, finished in black with a wide clip-on designation strip for clear marketing.