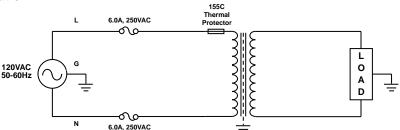

#### Schematic:

#### **Electrical Specifications (@25C)**

1. Maximum Power: 500VA

Input Voltage (power cord): 120VAC±10%, 50/60Hz
Output Voltage (receptacle): 120.0VAC @ 4.35A Max<sup>1</sup>
Voltage Regulation: 5% TYP from full load to no load

5. Hipot:

Input to output: 3000VAC

Input and output to enclosure (Ground): 1500VAC

6. Efficiency: 94% TYP. @ full load

7. Operating ambient temperature: Not to exceed 60°C

8. Leakage current: less than 50uA; typical 10uA

9. Fusing: Replace only with 6.0A, 250VAC, slow blo, UL listed fuses.