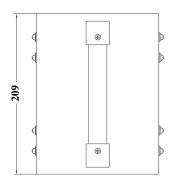

\* Upon printing, this document is considered "uncontrolled". Please contact Triad Magnetics' website for the most current version.

Dimensions: mm Weight: 4.5Kg Warranty: 5 years

<sup>1</sup> Combined loads connected to receptacle(s) must not exceed maximum current rating.