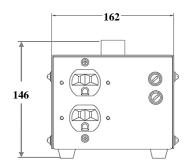

\* Upon printing, this document is considered "uncontrolled". Please contact Triad Magnetics' website for the most current version.

Dimensions: mm Weight: 4.5Kg Warranty: 5 years

<sup>1</sup> Combined loads connected to receptacle(s) must not exceed maximum current rating.