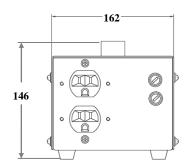

\* Upon printing, this document is considered "uncontrolled". Please contact Triad Magnetics' website for the most current version.

Dimensions: mm Weight: 6.8Kg Warranty: 5 years

<sup>1</sup> Combined loads connected to receptacle(s) must not exceed maximum current rating.