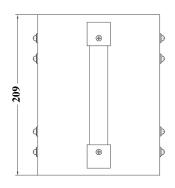

\* Upon printing, this document is considered "uncontrolled". Please contact Triad Magnetics' website for the most current version.

Dimensions: mm Weight: 6.8Kg Warranty: 5 years

<sup>1</sup> Combined loads connected to receptacle(s) must not exceed maximum current rating.