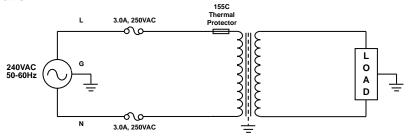

#### Schematic:

5. Hipot:

Input to output: 3000VAC

Input and output to enclosure (Ground): 1500VAC

- 6. Efficiency: 94% TYP. @ full load
- 7. Operating ambient temperature: Not to exceed 60°C
- 8. Leakage current: less than 50uA; typical 10uA
- 9. Fusing: Replace only with 3.0A, 250VAC, slow blo, UL listed fuses.

These medical grade isolation boxes are built using a toroidal transformer construction that inherently helps reduce stray fields, increases efficiency and minimizes size compared to traditional EI transformers. Built with Class F (155°) insulation system. The enclosure is made of steel and powder coated white.