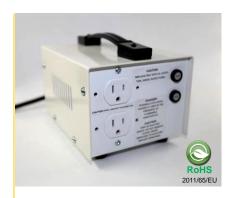

These medical grade isolation boxes are built using a toroidal transformer construction that inherently helps reduce stray fields, increases efficiency and minimizes size compared to traditional EI transformers. Built with Class F (155°) insulation system. The enclosure is made of steel and powder coated white.

## Mounting:

Rubber feet for horizontal mounting.

## **Connections:**

Input: 11ft medical grade power cord with Nema 6-15P plug. Output: Duplex receptacle. Nema 5-15R.