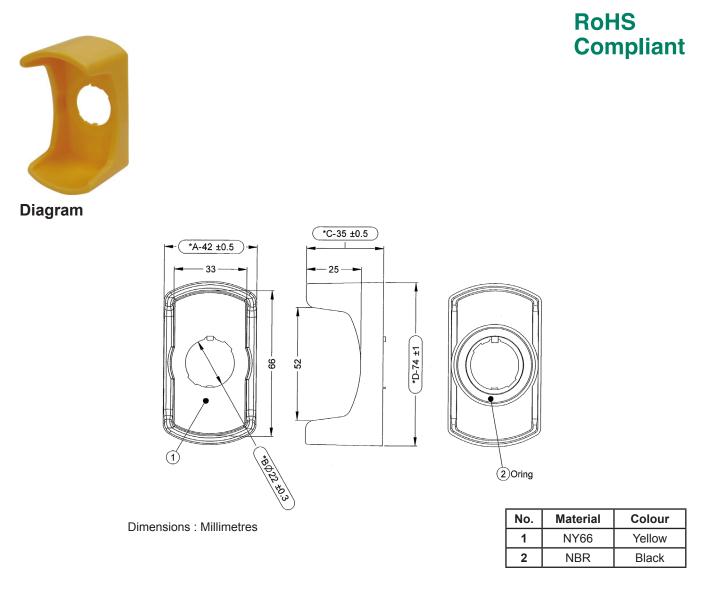

## Part Number Table

| Description                         | Part Number |
|-------------------------------------|-------------|
| Shroud, Yellow, (H) 35mm × (L) 74mm | MCA29Z-KG3  |

Important Notice : This data sheet and its contents (the "Information") belong to the members of the AVNET group of companies (the "Group") or are licensed to it. No licence is granted for the use of it other than for information purposes in connection with the products to which it relates. No licence of any intellectual property rights is granted. The Information is subject to change without notice and replaces all data sheets previously supplied. The Information supplied is believed to be accurate but the Group assumes no responsibility for its accuracy or completeness, any error in or omission from it or for any use made of it. Users of this data sheet should check for themselves the Information and the suitability of the products for white any assumptions based on information included or omitted. Liability for loss or damage resulting from any reliance on the Information or use of it (including liability resulting from negligence or where the Group was aware of the possibility of such loss or damage arising) is excluded. This will not operate to limit or restrict the Group's liability for death or personal injury resulting from its negligence. Multicomp Pro is the registered trademark of Premier Farnell Limited 2019.