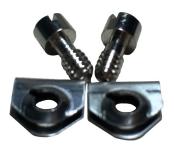

## Diagram

CAPTIVE SCREW X 2 MATERIAL: BRASS, NICKEL-PLATED

RETAINING CLIPS X 2 MATERIAL: STAINLESS

**Dimensions : Millimetres** 