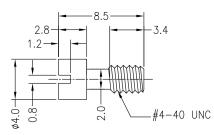

## Diagram

CAPTIVE SCREW X 2 MATERIAL: BRASS, NICKEL-PLATED

RETAINING CLIPS X 2 MATERIAL: STAINLESS

**Dimensions : Millimetres** 