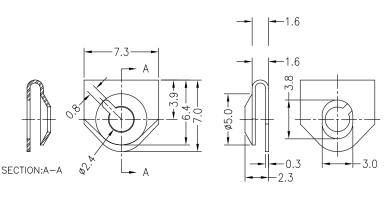

## Diagram

CAPTIVE SCREW X 2 MATERIAL: BRASS, NICKEL-PLATED

RETAINING CLIPS X 2 MATERIAL: STAINLESS

**Dimensions : Millimetres** 