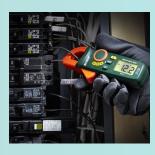

## MA130 Mini 200A AC Clamp Meter

Easy-to-use pocket-sized mini clamp meter allows measurements in tight locations. Jaw opening fits conductors up to 300MCM. Manual ranging Current measurements with three ranges to choose from. Features data hold to freeze reading on display and Max hold to record maximum Current reading. Bright backlit display allows user to easily view in dimly lit areas.

## **Features**

- · Mini pocket-sized design with backlit LCD display and 0.6" (16mm) jaw size fits conductors up to 300MCM
- CAT III 300V, CAT II-600V ratings
- Data Hold freezes reading on display
- · Max Hold displays maximum reading
- · Large LCD with backlit feature for viewing in dimly lit area
- · Auto Power Off
- · Complete with two AAA batteries