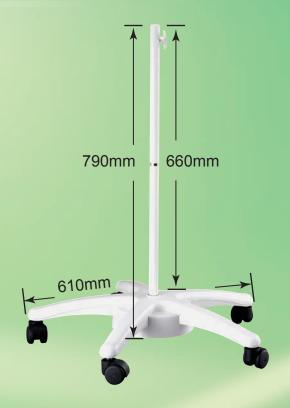

## Floor Stand for Magnifier Lamp

For use with magnifier lamps or bench work lights, this floor stand is conveniently mounted on casters for portability and ease of use in any work area.

- Ease of moving with 5 swivel castors in any work area.
- · Weighted base for more stability

| SPECIFICATION                                | 902-463                                                         |
|----------------------------------------------|-----------------------------------------------------------------|
| Material                                     | Spray painted steel tubing                                      |
| Tube hole diameter                           | Ф13mm                                                           |
| Dimension (W×H1×H2)                          | 610×660×790 mm                                                  |
| Weight                                       | 11 kg                                                           |
| Applicable to Pro'sKit magnifier lamp models | MA-1209LA <sup>,</sup> 900-061<br>MA-1503A <sup>,</sup> 902-109 |