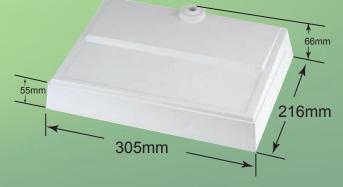

## Weighted Base for Magnifier Lamp

For use with both magnifier lamps or desk lamps. This weighted base allows full extension of recommended lamp arm while maintaining stability.

(Some other lamps may be too heavy for stability and don't allow full extension)

| SPECIFICATION                                | 902-462            |
|----------------------------------------------|--------------------|
| Material                                     | ABS with cast iron |
| Tube hole diameter                           | Ф13mm              |
| Dimension (L×W×H1×H2)                        | 305×216×55×66 mm   |
| Weight                                       | 10 kg              |
| Applicable to Pro'sKit magnifier lamp models | MA-1209LA,902-109  |