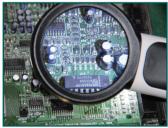

## **Ideal for**

<u>| MA-023 |</u>

PCB checking, stamps collection, insect observation, numismatics jewelry work and more.

Pull-out with dual lens

PCB checking

Jewelry work

76D(20X) Ø18mm

Picture for reference only. Please check with distributor for exact offers. All specifications are subject to chain