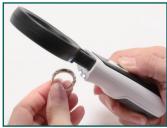

## Nonslip handle with rubber

provides comfortable operation.

## **Ideal for**

<u>| MA-023 |</u>

PCB checking, stamps collection, insect observation, numismatics jewelry work and more.

Pull-out with dual lens

PCB checking

Jewelry work

76D(20X) Ø18mm

Picture for reference only. Please check with distributor for exact offers. All specifications are subject to chain