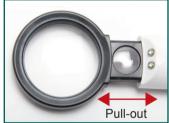

## **Pull-out with dual lenses**

10D(3.5X)/76D(20X) to meet much applications.

## **Ideal for**

<u>| MA-023 |</u>

PCB checking, stamps collection, insect observation, numismatics jewelry work and more.

Pull-out with dual lens

PCB checking

Jewelry work

76D(20X) Ø18mm

Picture for reference only. Please check with distributor for exact offers. All specifications are subject to chain