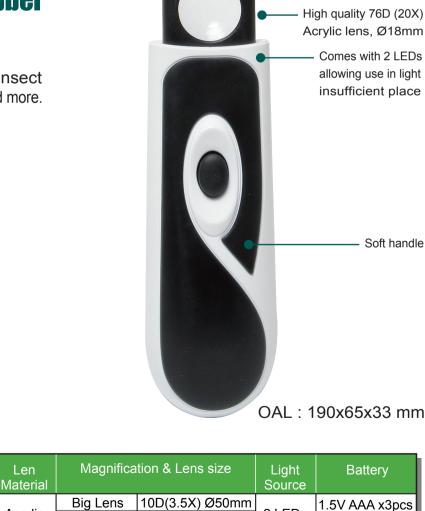

Professional Tool Solutions Since 1991

High quality 10D(3.5X) Acrylic lens, Ø50mm

HANDHELD LED LIGHT MAGNIFIER

## **Pull-out with dual lenses**

10D(3.5X)/76D(20X) to meet much applications.

## **Comes with 2 LEDs light**

Allowing use in light insufficient place.

## Nonslip handle with rubber

provides comfortable operation.

2 LEDs

Phone: 804-561-2610 Fax: 804-561-2642 Web Site: www.eclipsetools.com

Acrylic

Model

Number

MA-023

Small Lens

(not included)