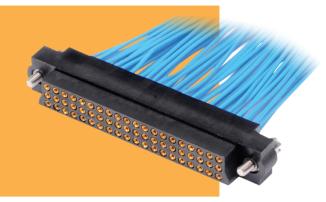

## Datamate J-Tek 3-Row Connectors

## Female Crimp Kit

- Part numbers are for a complete kit of a housing and the applicable number of contacts.
- Jackscrews are assembled where specified
- Crimp contacts are rear insertable.
- Low-force 4-finger Beryllium Copper contact clip.
- Spare contacts are available.