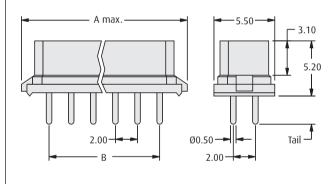

## Female Vertical PC Tail

- **▶** Dummy contacts for additional polarisation use order code M80-023.

| 1 |
|---|
|   |

(Total No. of contacts - 1) x 2

Α B + 5.15

Total No. of contacts - 2

All dimensions in mm.