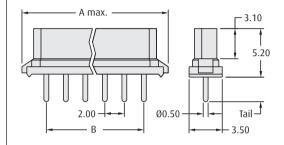

## Female Vertical PC Tail

- **▶** Dummy contacts for additional polarisation use order code M80-023.

| 1 |
|---|
|   |

(Total No. of contacts - 1) x 2

Α B + 5.15

Total No. of contacts - 2

All dimensions in mm.