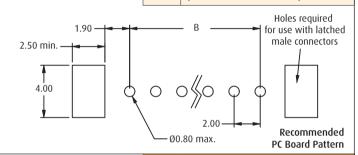

## Female Vertical PC Tail

- **▶** Dummy contacts for additional polarisation use order code M80-023.

| 1 |
|---|
|   |

(Total No. of contacts - 1) x 2

Α B + 5.15

Total No. of contacts - 2

All dimensions in mm.