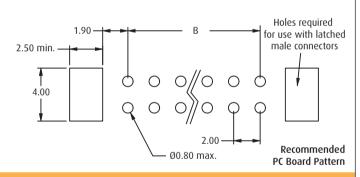

## Female Vertical PC Tail

- **▶** Dummy contacts for additional polarisation use order code M80-023.

| 1 |
|---|
|   |

(Total No. of contacts - 1) x 2

Α B + 5.15

Total No. of contacts - 2

All dimensions in mm.