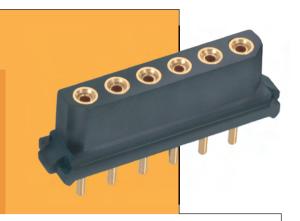

## Female Vertical PC Tail

- **▶** Dummy contacts for additional polarisation use order code M80-023.

| 1 |
|---|
|   |

(Total No. of contacts - 1) x 2

Α B + 5.15

Total No. of contacts - 2