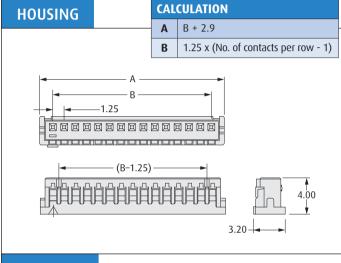

## M30 Connectors

### **Female Crimp Housing and Contacts**

A range of 1.25mm pitch male and female connectors, for cable-to-board applications.

- Loose or reeled contacts.
- ▶ Suitable for use with male connectors shown on page 102.





# HAND CRIMP TOOL



Instruction sheets available at www.harwin.com/downloads/instructions

#### **CONTACTS**



| TYPE   | AWG     | ORDER CODE  |
|--------|---------|-------------|
| Reeled | 26 - 30 | M30-1050046 |
| Loose  | 26 - 30 | M30-1060046 |

- Order codes for reeled contacts refer to one reel of 10,000 contacts.
- Order codes for loose contacts refer to one pack of 100 contacts.

#### WIRE STRIPPING DETAILS



#### **HOW TO ORDER**



All dimensions in mm.