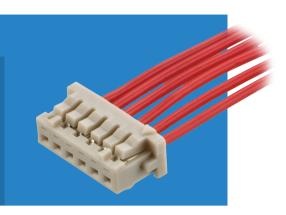

### **Female Crimp Housing and Contacts**

A range of 1.25mm pitch male and female connectors, for cable-to-board applications.

- Loose or reeled contacts.
- ▶ Suitable for use with male connectors shown on page 102.