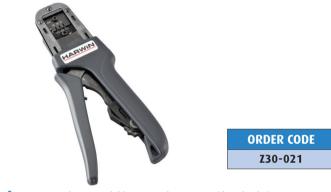

# HAND CRIMP TOOL

Instruction sheets available at www.harwin.com/downloads/instructions