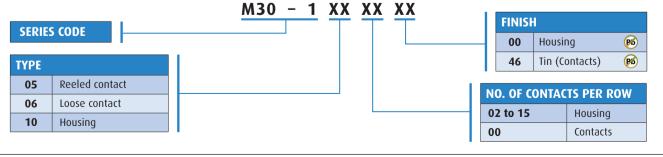

## M30 Connectors

### **Female Crimp Housing and Contacts**

A range of 1.25mm pitch male and female connectors, for cable-to-board applications.

- Loose or reeled contacts.
- ▶ Suitable for use with male connectors shown on page 102.





# HAND CRIMP TOOL



Instruction sheets available at www.harwin.com/downloads/instructions

#### **CONTACTS**



| TYPE   | AWG     | ORDER CODE  |
|--------|---------|-------------|
| Reeled | 26 - 30 | M30-1050046 |
| Loose  | 26 - 30 | M30-1060046 |

- Order codes for reeled contacts refer to one reel of 10,000 contacts.
- Order codes for loose contacts refer to one pack of 100 contacts.

#### WIRE STRIPPING DETAILS



#### **HOW TO ORDER**



All dimensions in mm.