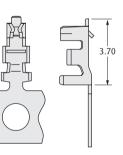

## M30 Connectors

### **Female Crimp Housing and Contacts**

A range of 1.25mm pitch male and female connectors, for cable-to-board applications.

- Loose or reeled contacts.
- ▶ Suitable for use with male connectors shown on page 102.





# HAND CRIMP TOOL



Instruction sheets available at www.harwin.com/downloads/instructions

#### **CONTACTS**



| TYPE   | AWG     | ORDER CODE  |
|--------|---------|-------------|
| Reeled | 26 - 30 | M30-1050046 |
| Loose  | 26 - 30 | M30-1060046 |

- Order codes for reeled contacts refer to one reel of 10,000 contacts.
- Order codes for loose contacts refer to one pack of 100 contacts.

#### WIRE STRIPPING DETAILS



#### **HOW TO ORDER**



All dimensions in mm.