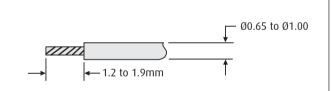

## M30 Connectors

### **Female Crimp Housing and Contacts**

A range of 1.25mm pitch male and female connectors, for cable-to-board applications.

- Loose or reeled contacts.
- ▶ Suitable for use with male connectors shown on page 102.





# HAND CRIMP TOOL



Instruction sheets available at www.harwin.com/downloads/instructions

#### **CONTACTS**



| TYPE   | AWG     | ORDER CODE  |
|--------|---------|-------------|
| Reeled | 26 - 30 | M30-1050046 |
| Loose  | 26 - 30 | M30-1060046 |

- Order codes for reeled contacts refer to one reel of 10,000 contacts.
- Order codes for loose contacts refer to one pack of 100 contacts.

#### WIRE STRIPPING DETAILS



#### **HOW TO ORDER**



All dimensions in mm.