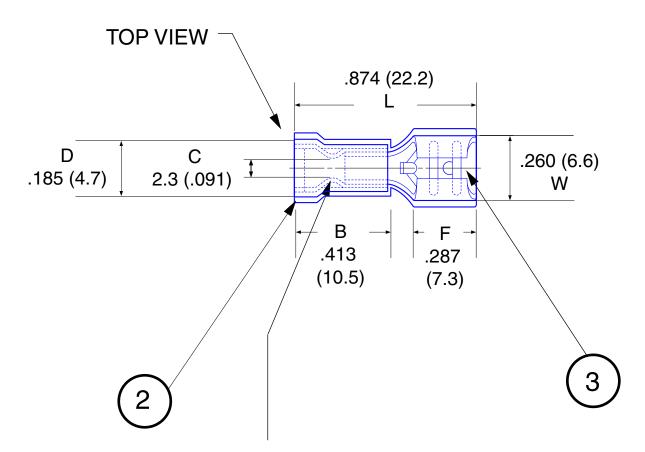

## TIN PLATED COPPER INSULATION SUPPORT SLEEVE

16/14 AWG

Thermal spec: 75° C Insulation Class: UL94V2

Electrical Specs: 15 Amps, 300 Volts

**TOLERANCE ±.4** 

Measurement units: inches (mm)

| NO.          | 1          |    | 2           |         | 3                          |  |
|--------------|------------|----|-------------|---------|----------------------------|--|
| NAME         | CONNECTOR  |    | IN          | SULATOR | NEMA TAB                   |  |
| MAT'L.       | BRAS       | SS |             | VINYL   | .032 X .250<br>(.8 x 6.35) |  |
| REMARKS      | TIN PLATED |    |             | BLUE    |                            |  |
| APPROVED BY: |            | C  | CHECKED BY: |         | DRAWN BY:                  |  |