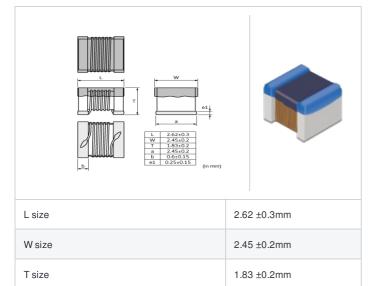

## Shape

1008 (2520)

### Specifications

Size code in inch (mm)

| Inductance                                                          | 1800nH ±5%    |
|---------------------------------------------------------------------|---------------|
| Inductance test frequency                                           | 7.9MHz        |
| Rated current (Itemp) (Based on Temperature rise)                   | 300mA         |
| Max. of DC resistance                                               | 2.6Ω          |
| Q (min.)                                                            | 28            |
| Q test frequency                                                    | 50MHz         |
| Self resonance frequency (min.)                                     | 140MHz        |
| Operating temperature range (Self-temperature rise is not included) | -40°C to 85°C |
| Series                                                              | LQW2UAS_0C    |