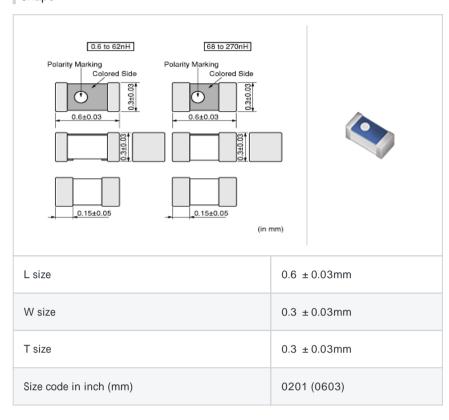

# LQP03TN2N7B02#

"#" indicates a package specification code.















< List of part numbers with package codes >  $LQP03TN2N7B02D \ , \ LQP03TN2N7B02J \ , \ LQP03TN2N7B02B$ 

## Shape



#### References

| Packaging code | Specifications     | Minimum quantity |
|----------------|--------------------|------------------|
| D              | 180mm Paper taping | 15000            |
| J              | 330mm Paper taping | 50000            |
| В              | Packing in bulk    | 500              |

| Mass (Typ.) |         |  |
|-------------|---------|--|
| 1 piece     | 0.0002g |  |

## Specifications

| Inductance                                                          | 2.7nH ± 0.1nH |
|---------------------------------------------------------------------|---------------|
| Inductance test frequency                                           | 500MHz        |
| Rated current (Itemp) (Based on Temperature rise)                   | 500mA         |
| Max. of DC resistance