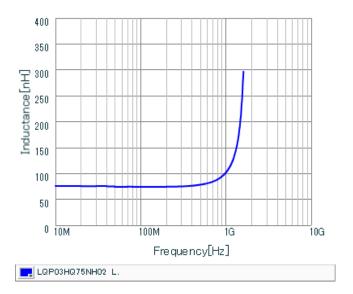

## Characteristic Data

Inductance - Frequency Characteristics

Q-Frequency Characteristics

3 of 3