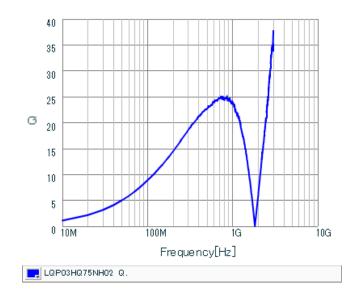

## Characteristic Data

Inductance - Frequency Characteristics

Q-Frequency Characteristics

3 of 3