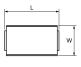

## Appearance & Shape

# **Specifications**

| L size                                                             | 0.6±0.03mm     |
|--------------------------------------------------------------------|----------------|
| W size                                                             | 0.3±0.03mm     |
| T size                                                             | 0.4±0.02mm     |
| Size code inch (mm)                                                | 0201 (0603)    |
| Inductance                                                         | 75nH±3%        |
| Inductance Test Frequency                                          | 300MHz         |
| Rated current (Itemp) (Based on Temperature rise)                  | 100mA          |
| Max. of DC resistance                                              | 5Ω             |
| Q(min.)                                                            | 10             |
| Q Test Frequency                                                   | 300MHz         |
| Self resonance frequency (min.)                                    | 1100MHz        |
| Operating Temperature Range(Self-temperature rise is not included) | -55°C to 125°C |
| Series                                                             | LQP03HQ_02     |