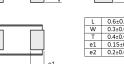

## Appearance & Shape

# **Specifications**

| L size                                                             | 0.6±0.03mm     |
|--------------------------------------------------------------------|----------------|
| W size                                                             | 0.3±0.03mm     |
| T size                                                             | 0.4±0.02mm     |
| Size code inch (mm)                                                | 0201 (0603)    |
| Inductance                                                         | 75nH±3%        |
| Inductance Test Frequency                                          | 300MHz         |
| Rated current (Itemp) (Based on Temperature rise)                  | 100mA          |
| Max. of DC resistance                                              | 5Ω             |
| Q(min.)                                                            | 10             |
| Q Test Frequency                                                   | 300MHz         |
| Self resonance frequency (min.)                                    | 1100MHz        |
| Operating Temperature Range(Self-temperature rise is not included) | -55°C to 125°C |
| Series                                                             | LQP03HQ_02     |