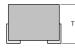

## Appearance & Shape

# **Specifications**

| L size                                                             | 0.6±0.03mm     |
|--------------------------------------------------------------------|----------------|
| W size                                                             | 0.3±0.03mm     |
| T size                                                             | 0.4±0.02mm     |
| Size code inch (mm)                                                | 0201 (0603)    |
| Inductance                                                         | 75nH±3%        |
| Inductance Test Frequency                                          | 300MHz         |
| Rated current (Itemp) (Based on Temperature rise)                  | 100mA          |
| Max. of DC resistance                                              | 5Ω             |
| Q(min.)                                                            | 10             |
| Q Test Frequency                                                   | 300MHz         |
| Self resonance frequency (min.)                                    | 1100MHz        |
| Operating Temperature Range(Self-temperature rise is not included) | -55°C to 125°C |
| Series                                                             | LQP03HQ_02     |