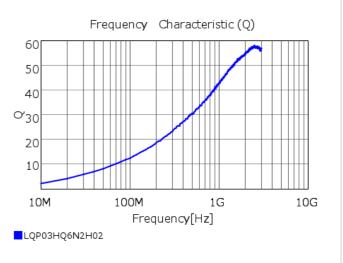

## Chart of characteristic data (The charts below may show another part number which shares its characteristics.)