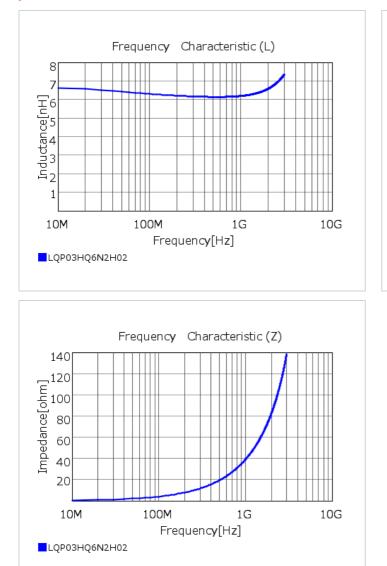

## Chart of characteristic data (The charts below may show another part number which shares its characteristics.)