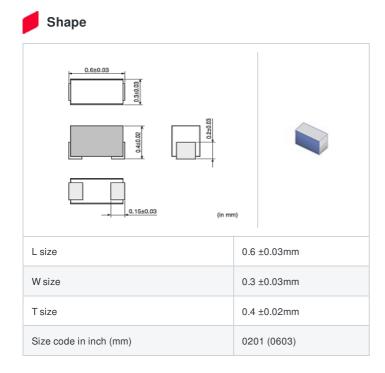

# LQP03HQ6N2H02# "#" indicates a package specification code.

< List of part numbers with package codes >

LQP03HQ6N2H02D , LQP03HQ6N2H02J , LQP03HQ6N2H02B

|   | Deferrences  |
|---|--------------|
|   | References   |
| - | 110101011000 |