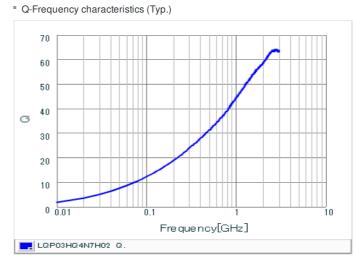

## Chart of characteristic data (The charts below may show another part number which shares its characteristics.)

### Specifications

| Inductance                                                          | 4.7nH ±3%  |
|---------------------------------------------------------------------|------------|
| Inductance test frequency                                           | 500MHz     |
| Rated current (Itemp) (Based on Temperature rise)                   | 400mA      |
| Max. of DC resistance                                               | 0.25Ω      |
| Q (min.)                                                            | 20         |
| Q test frequency                                                    | 500MHz     |
| Self resonance frequency (min.)                                     | 7000MHz    |
| Operating temperature range (Self-temperature rise is not included) | -55~125℃   |
| Series                                                              | LQP03HQ_02 |