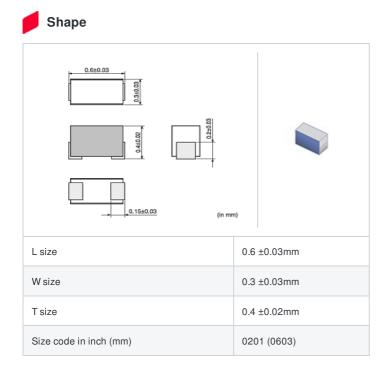

### Specifications

| Inductance                                                          | 4.7nH ±3%  |
|---------------------------------------------------------------------|------------|
| Inductance test frequency                                           | 500MHz     |
| Rated current (Itemp) (Based on Temperature rise)                   | 400mA      |
| Max. of DC resistance                                               | 0.25Ω      |
| Q (min.)                                                            | 20         |
| Q test frequency                                                    | 500MHz     |
| Self resonance frequency (min.)                                     | 7000MHz    |
| Operating temperature range (Self-temperature rise is not included) | -55~125℃   |
| Series                                                              | LQP03HQ_02 |