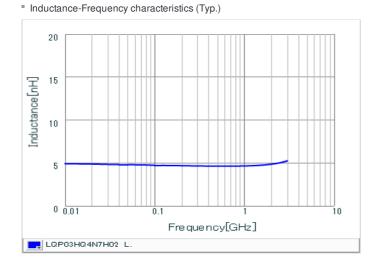

## Chart of characteristic data (The charts below may show another part number which shares its characteristics.)

### Specifications

| Inductance                                                          | 4.7nH ±3%  |
|---------------------------------------------------------------------|------------|
| Inductance test frequency                                           | 500MHz     |
| Rated current (Itemp) (Based on Temperature rise)                   | 400mA      |
| Max. of DC resistance                                               | 0.25Ω      |
| Q (min.)                                                            | 20         |
| Q test frequency                                                    | 500MHz     |
| Self resonance frequency (min.)                                     | 7000MHz    |
| Operating temperature range (Self-temperature rise is not included) | -55~125℃   |
| Series                                                              | LQP03HQ_02 |