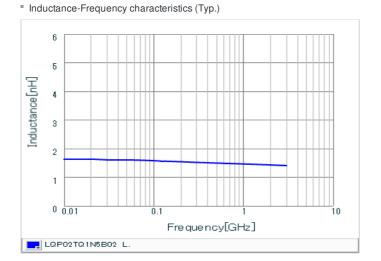

## Chart of characteristic data (The charts below may show another part number which shares its characteristics.)

### Specifications

| Inductance                                                          | 1.5nH ±0.1nH |
|---------------------------------------------------------------------|--------------|
| Inductance test frequency                                           | 500MHz       |
| Rated current (Itemp) (Based on Temperature rise)                   | 400mA        |
| Max. of DC resistance                                               | 0.2Ω         |
| Q (min.)                                                            | 10           |
| Q test frequency                                                    | 500MHz       |
| Self resonance frequency (min.)                                     | 15.0GHz      |
| Operating temperature range (Self-temperature rise is not included) | -55~125°C    |
| Series                                                              | LQP02TQ_02   |