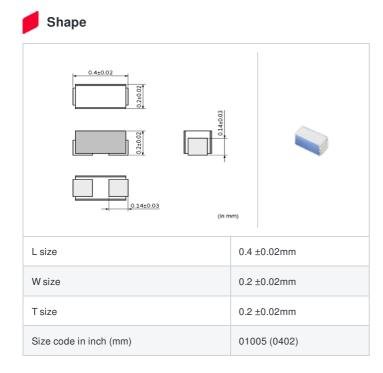

### Specifications

| Inductance                                                          | 1.5nH ±0.1nH |
|---------------------------------------------------------------------|--------------|
| Inductance test frequency                                           | 500MHz       |
| Rated current (Itemp) (Based on Temperature rise)                   | 400mA        |
| Max. of DC resistance                                               | 0.2Ω         |
| Q (min.)                                                            | 10           |
| Q test frequency                                                    | 500MHz       |
| Self resonance frequency (min.)                                     | 15.0GHz      |
| Operating temperature range (Self-temperature rise is not included) | -55~125°C    |
| Series                                                              | LQP02TQ_02   |