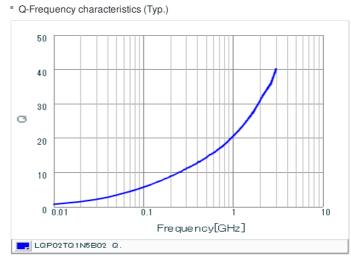

## Chart of characteristic data (The charts below may show another part number which shares its characteristics.)

### Specifications

| Inductance                                                          | 1.5nH ±0.1nH |
|---------------------------------------------------------------------|--------------|
| Inductance test frequency                                           | 500MHz       |
| Rated current (Itemp) (Based on Temperature rise)                   | 400mA        |
| Max. of DC resistance                                               | 0.2Ω         |
| Q (min.)                                                            | 10           |
| Q test frequency                                                    | 500MHz       |
| Self resonance frequency (min.)                                     | 15.0GHz      |
| Operating temperature range (Self-temperature rise is not included) | -55~125°C    |
| Series                                                              | LQP02TQ_02   |