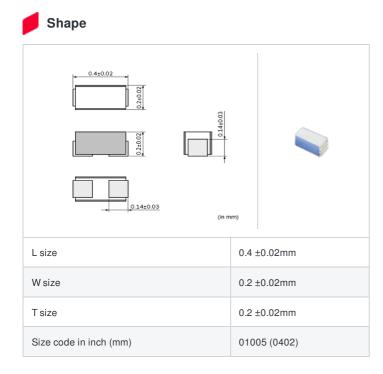

# LQP02TQ0N9B02# "#" indicates a package specification code.

< List of part numbers with package codes >

LQP02TQ0N9B02L , LQP02TQ0N9B02D , LQP02TQ0N9B02B

|   | References    |
|---|---------------|
| - | 1101010110000 |