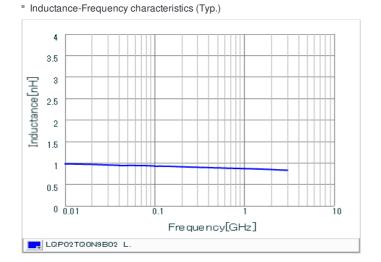

## Chart of characteristic data (The charts below may show another part number which shares its characteristics.)

### Specifications

| Inductance                                                          | 0.9nH ±0.1nH |
|---------------------------------------------------------------------|--------------|
| Inductance test frequency                                           | 500MHz       |
| Rated current (Itemp) (Based on Temperature rise)                   | 580mA        |
| Max. of DC resistance                                               | 0.15Ω        |
| Q (min.)                                                            | 10           |
| Q test frequency                                                    | 500MHz       |
| Self resonance frequency (min.)                                     | 16.6GHz      |
| Operating temperature range (Self-temperature rise is not included) | -55∼125°C    |
| Series                                                              | LQP02TQ_02   |