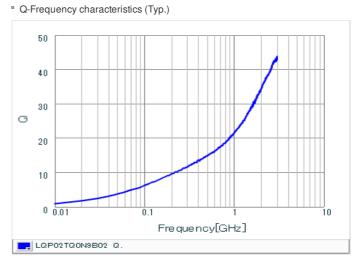

## Chart of characteristic data (The charts below may show another part number which shares its characteristics.)

### Specifications

| Inductance                                                          | 0.9nH ±0.1nH |
|---------------------------------------------------------------------|--------------|
| Inductance test frequency                                           | 500MHz       |
| Rated current (Itemp) (Based on Temperature rise)                   | 580mA        |
| Max. of DC resistance                                               | 0.15Ω        |
| Q (min.)                                                            | 10           |
| Q test frequency                                                    | 500MHz       |
| Self resonance frequency (min.)                                     | 16.6GHz      |
| Operating temperature range (Self-temperature rise is not included) | -55∼125°C    |
| Series                                                              | LQP02TQ_02   |