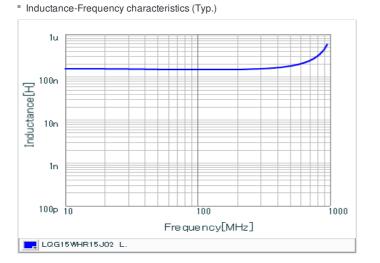

## Specifications

| Inductance                                                          | 150nH ±5%      |
|---------------------------------------------------------------------|----------------|
| Inductance test frequency                                           | 100MHz         |
| Rated current (Itemp) (Based on Temperature rise)                   | 110mA          |
| Max. of DC resistance                                               | 3.0Ω           |
| Q (min.)                                                            | 22             |
| Q test frequency                                                    | 250MHz         |
| Self resonance frequency (min.)                                     | 800MHz         |
| Operating temperature range (Self-temperature rise is not included) | -55°C to 125°C |
| Series                                                              | LQG15WH_02     |

## Chart of characteristic data (The charts below may show another part number which shares its characteristics.)

Q-Frequency characteristics (Typ.)