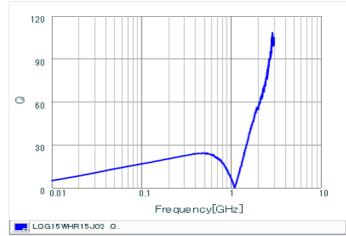

## Specifications

| Inductance                                                          | 150nH ±5%      |
|---------------------------------------------------------------------|----------------|
| Inductance test frequency                                           | 100MHz         |
| Rated current (Itemp) (Based on Temperature rise)                   | 110mA          |
| Max. of DC resistance                                               | 3.0Ω           |
| Q (min.)                                                            | 22             |
| Q test frequency                                                    | 250MHz         |
| Self resonance frequency (min.)                                     | 800MHz         |
| Operating temperature range (Self-temperature rise is not included) | -55°C to 125°C |
| Series                                                              | LQG15WH_02     |

## Chart of characteristic data (The charts below may show another part number which shares its characteristics.)

Q-Frequency characteristics (Typ.)