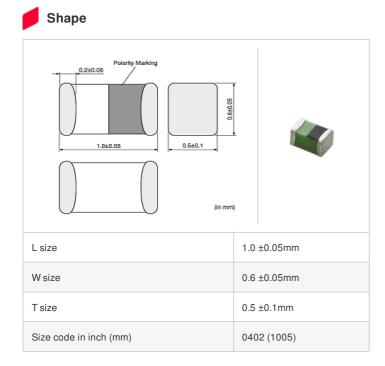

## Specifications

| Inductance                                                          | 150nH ±5%      |
|---------------------------------------------------------------------|----------------|
| Inductance test frequency                                           | 100MHz         |
| Rated current (Itemp) (Based on Temperature rise)                   | 110mA          |
| Max. of DC resistance                                               | 3.0Ω           |
| Q (min.)                                                            | 22             |
| Q test frequency                                                    | 250MHz         |
| Self resonance frequency (min.)                                     | 800MHz         |
| Operating temperature range (Self-temperature rise is not included) | -55°C to 125°C |
| Series                                                              | LQG15WH_02     |