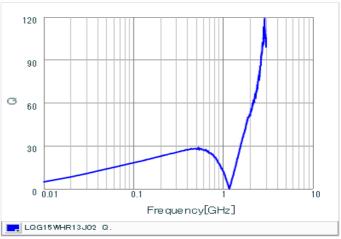

#### Chart of characteristic data (The charts below may show another part number which shares its characteristics.)

Inductance-Frequency characteristics (Typ.)

2 of 2

1. This datasheet is downloaded from the website of Murata Manufacturing Co., Ltd. Therefore, it's specifications are subject to change or our products in it may be discontinued without advance notice. Please check with our sales representatives or product engineers before ordering.