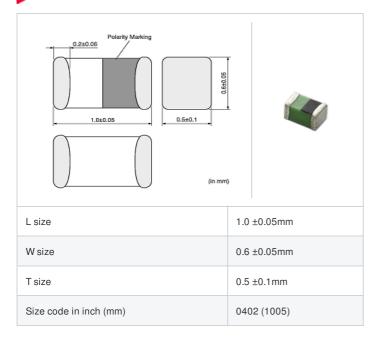

# LQG15WHR13J02# "#" indicates a package specification code.















< List of part numbers with package codes > LQG15WHR13J02D , LQG15WHR13J02J , LQG15WHR13J02B

## Shape



# References

| Packaging code | Specifications      | Minimum quantity |
|----------------|---------------------|------------------|
| D              | φ180mm Paper taping | 10000            |
| J              | φ330mm Paper taping | 40000            |
| В              | Packing in bulk     | 100              |

|         | Mass (Typ.) |        |
|---------|-------------|--------|
| 1 piece |             | 0.001g |

## **Specifications**

| Inductance                                                          | 130nH ±5%      |
|---------------------------------------------------------------------|----------------|
| Inductance test frequency                                           | 100MHz         |
| Rated current (Itemp) (Based on Temperature rise)                   | 110mA