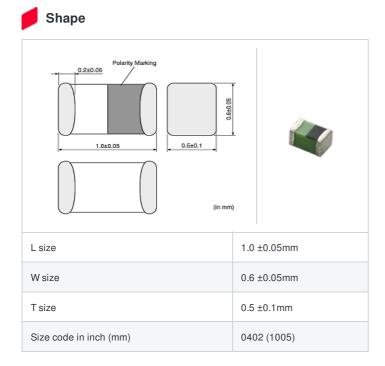

# LQG15WHR12J02# "#" indicates a package specification code.

< List of part numbers with package codes >

LQG15WHR12J02D , LQG15WHR12J02J , LQG15WHR12J02B

| References |
|------------|

| Packaging<br>code | Specifications      | Minimum quantity |
|-------------------|---------------------|------------------|
| D                 | φ180mm Paper taping | 10000            |
| J                 | φ330mm Paper taping | 40000            |
| В                 | Packing in bulk     | 100              |