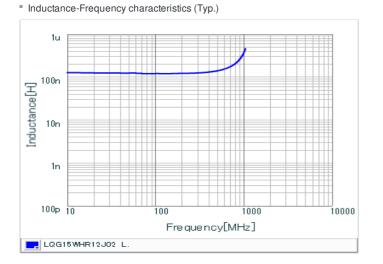

### Specifications

| Inductance                                                          | 120nH ±5%      |
|---------------------------------------------------------------------|----------------|
| Inductance test frequency                                           | 100MHz         |
| Rated current (Itemp) (Based on Temperature rise)                   | 140mA          |
| Max. of DC resistance                                               | 2.7Ω           |
| Q (min.)                                                            | 22             |
| Q test frequency                                                    | 250MHz         |
| Self resonance frequency (min.)                                     | 800MHz         |
| Operating temperature range (Self-temperature rise is not included) | -55°C to 125°C |
| Series                                                              | LQG15WH_02     |

## Chart of characteristic data (The charts below may show another part number which shares its characteristics.)

Q-Frequency characteristics (Typ.)