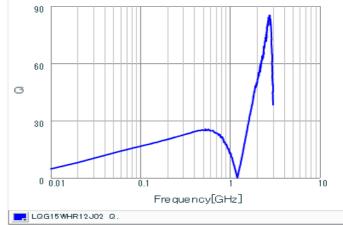

### Specifications

| Inductance                                                          | 120nH ±5%      |
|---------------------------------------------------------------------|----------------|
| Inductance test frequency                                           | 100MHz         |
| Rated current (Itemp) (Based on Temperature rise)                   | 140mA          |
| Max. of DC resistance                                               | 2.7Ω           |
| Q (min.)                                                            | 22             |
| Q test frequency                                                    | 250MHz         |
| Self resonance frequency (min.)                                     | 800MHz         |
| Operating temperature range (Self-temperature rise is not included) | -55°C to 125°C |
| Series                                                              | LQG15WH_02     |

## Chart of characteristic data (The charts below may show another part number which shares its characteristics.)

Q-Frequency characteristics (Typ.)