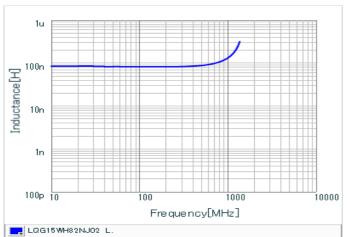

#### Chart of characteristic data (The charts below may show another part number which shares its characteristics.)

Inductance-Frequency characteristics (Typ.)

2 of 2

<sup>1.</sup> This datasheet is downloaded from the website of Murata Manufacturing Co., Ltd. Therefore, it's specifications are subject to change or our products in it may be discontinued without advance notice. Please check with our sales representatives or product engineers before ordering.