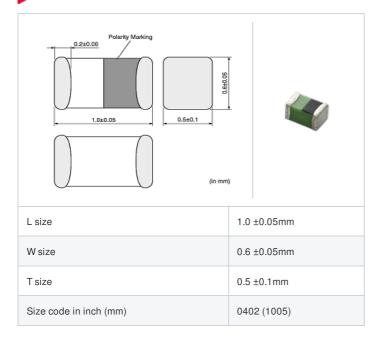

# LQG15WH82NJ02# "#" indicates a package specification code.

















< List of part numbers with package codes > LQG15WH82NJ02D , LQG15WH82NJ02J , LQG15WH82NJ02B

## Shape



# References

| Packaging code | Specifications      | Minimum quantity |
|----------------|---------------------|------------------|
| D              | φ180mm Paper taping | 10000            |
| J              | φ330mm Paper taping | 40000            |
| В              | Packing in bulk     | 100              |

|         | Mass (Typ.) |        |
|---------|-------------|--------|
| 1 piece |             | 0.001g |

## **Specifications**

| Inductance                                                          | 82nH ±5%       |
|---------------------------------------------------------------------|----------------|
| Inductance test frequency                                           | 100MHz         |
| Rated current (Itemp) (Based on Temperature rise)                   | 160mA