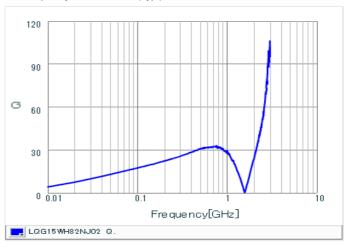

#### Chart of characteristic data (The charts below may show another part number which shares its characteristics.)

Inductance-Frequency characteristics (Typ.)

2 of 2

<sup>1.</sup> This datasheet is downloaded from the website of Murata Manufacturing Co., Ltd. Therefore, it's specifications are subject to change or our products in it may be discontinued without advance notice. Please check with our sales representatives or product engineers before ordering.