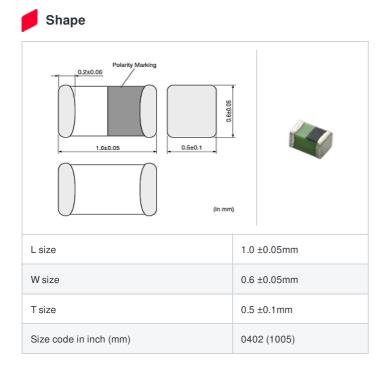

## Specifications

| Inductance                                                          | 51nH ±5%       |
|---------------------------------------------------------------------|----------------|
| Inductance test frequency                                           | 100MHz         |
| Rated current (Itemp) (Based on Temperature rise)                   | 190mA          |
| Max. of DC resistance                                               | 1.8Ω           |
| Q (min.)                                                            | 22             |
| Q test frequency                                                    | 250MHz         |
| Self resonance frequency (min.)                                     | 1300MHz        |
| Operating temperature range (Self-temperature rise is not included) | -55°C to 125°C |
| Series                                                              | LQG15WH_02     |