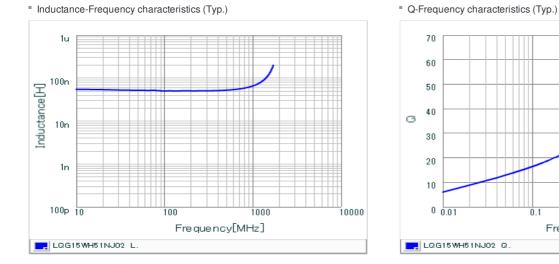

# Chart of characteristic data (The charts below may show another part number which shares its characteristics.)

0.1

Frequency[GHz]